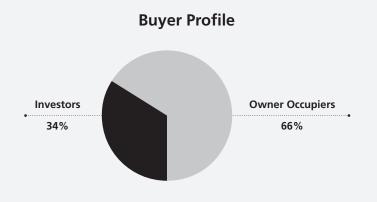

For the first time in ten years, we are now agreeing more sales with owner-occupiers than investors. Over 70% of our sellers are landlords exiting the market, this is worrying for rental supply as we move through the year. The government needs to encourage landlords to stay in the market and also continue to invest.