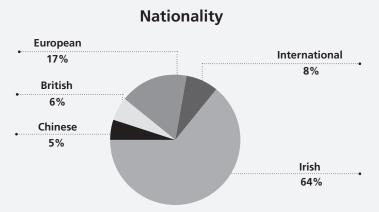

Rental yields have improved at 6.2% compared to 5.8% last year.

In the rental market, there is now a serious lack of affordable rentals in Dublin Central and Docklands. Rental inflation is at 4.5% for the year and our average monthly rent is now €2,314. Only 19% of our tenants are Irish and 54% of them are working in the technology sector. With many city centre sites being used for hotel and student accommodation developments unfortunately, the affordable rental crisis is going to get worse before it gets better. There are thousands of 'build to rent' apartments being built and delivered but they are firmly pitched at the luxury end of the market.

#### **Tenant Nationality**