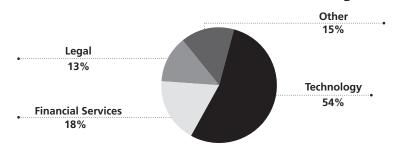

Rental yields have improved at 6.2% compared to 5.8% last year.

In the rental market, there is now a serious lack of affordable rentals in Dublin Central and Docklands. Rental inflation is at 4.5% for the year and our average monthly rent is now €2,314. Only 19% of our tenants are Irish and 54% of them are working in the technology sector. With many city centre sites being used for hotel and student accommodation developments unfortunately, the affordable rental crisis is going to get worse before it gets better. There are thousands of 'build to rent' apartments being built and delivered but they are firmly pitched at the luxury end of the market.

### Sector where tenants are working