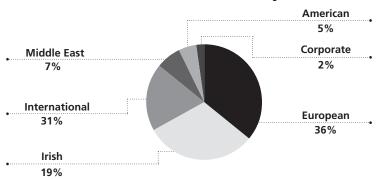

Rental yields have improved at 6.2% compared to 5.8% last year.

In the rental market, there is now a serious lack of affordable rentals in Dublin Central and Docklands. Rental inflation is at 4.5% for the year and our average monthly rent is now €2,314. Only 19% of our tenants are Irish and 54% of them are working in the technology sector. With many city centre sites being used for hotel and student accommodation developments unfortunately, the affordable rental crisis is going to get worse before it gets better. There are thousands of 'build to rent' apartments being built and delivered but they are firmly pitched at the luxury end of the market.