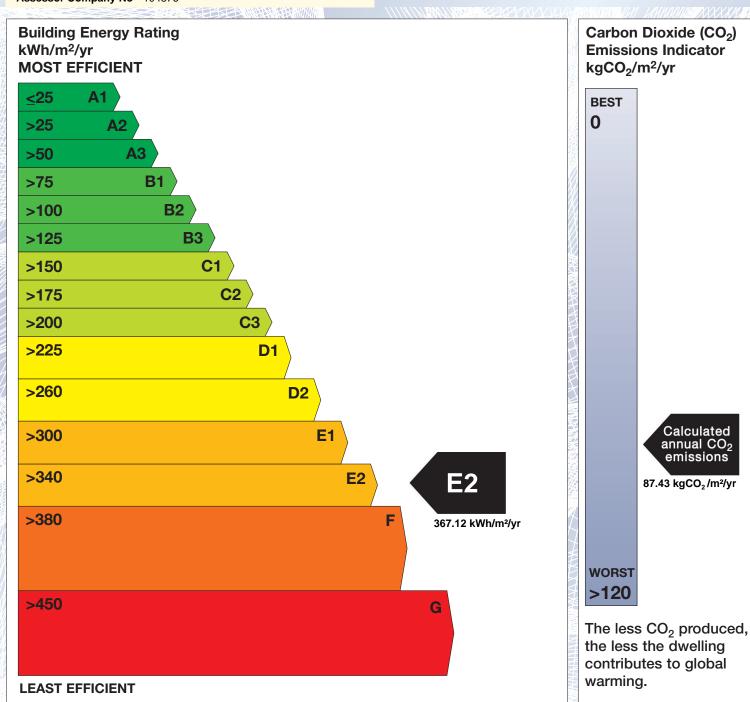

## BER for the building detailed below is:

**E2** 

| Address             | 67 WINDMILL LANE APARTMENTS<br>WINDMILL LANE<br>DUBLIN 2 |
|---------------------|----------------------------------------------------------|
| BER Number          | 103117248                                                |
| Date of Issue       | 26/05/2011                                               |
| Valid Until         | 26/05/2021                                               |
| Assessor Number     | 104876                                                   |
| Assessor Company No | 104876                                                   |

The Building Energy Rating (BER) is an indication of the energy performance of this dwelling. It covers energy use for space heating, water heating, ventilation and lighting, calculated on the basis of standard occupancy. It is expressed as primary energy use per unit floor area per year (kWh/m²/yr).

'A' rated properties are the most energy efficient and will tend to have the lowest energy bills.

**Emissions Indicator** Calculated annual CO<sub>2</sub> emissions 87.43 kgCO<sub>2</sub>/m<sup>2</sup>/yr