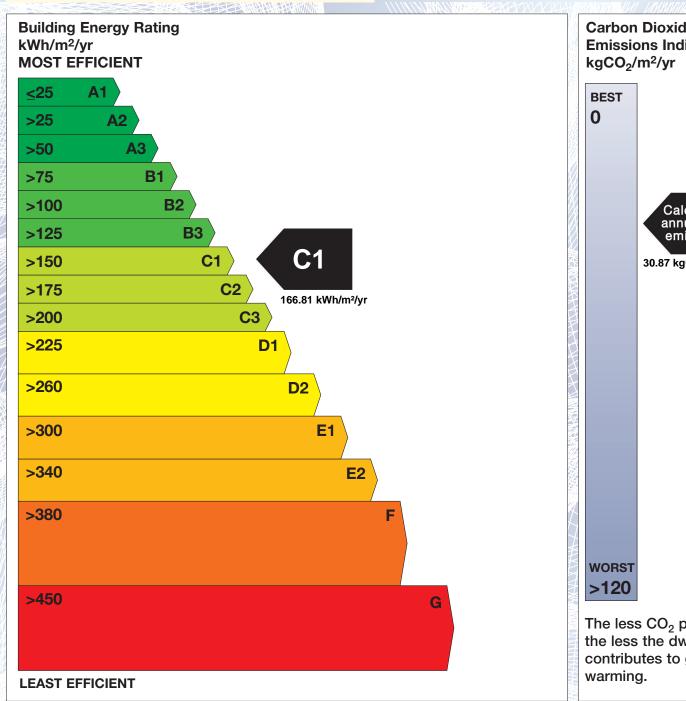

## **Building Energy Rating (BER)**

BER for the building detailed below is:

C1

**Address** 28 MERTON WALK MOUNT ST ANNES **MILLTOWN DUBLIN 6** Eircode D06HP71 **BER Number** 114392087 Date of Issue 23/09/2021 Valid Until 23/09/2031 Assessor Number 103350 Assessor Company No 103350

'A' rated properties are the most energy efficient and will tend to have the lowest energy bills.

Carbon Dioxide (CO<sub>2</sub>) **Emissions Indicator** Calculated annual CO2 emissions 30.87 kgCO<sub>2</sub>/m<sup>2</sup>/yr The less CO<sub>2</sub> produced, the less the dwelling contributes to global