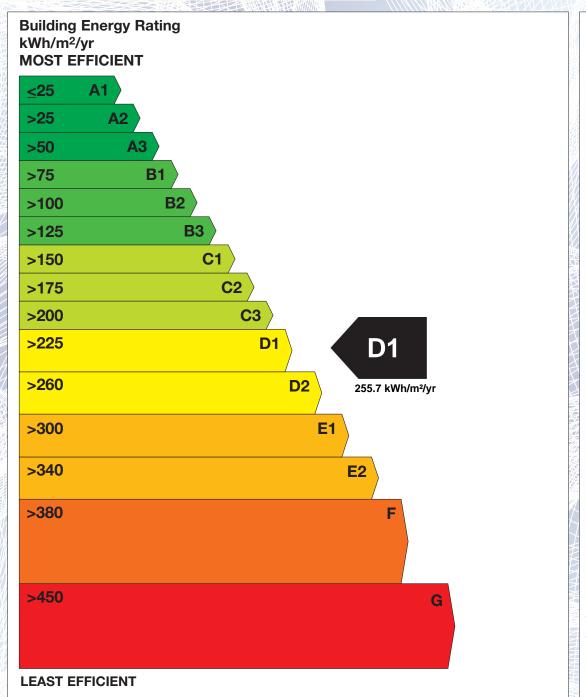

## BER for the building detailed below is:

**D1** 

| Address | 16 THE NORTHUMBERLANDS |
|---------|------------------------|
|         | LOWED MOUNT OF         |

LOWER MOUNT ST

DUBLIN 2

 Eircode
 D02PH67

 BER Number
 111512869

 Date of Issue
 02/11/2021

 Valid Until
 02/11/2031

 Assessor Number
 103350

 Assessor Company No
 103350

The Building Energy Rating (BER) is an indication of the energy performance of this dwelling. It covers energy use for space heating, water heating, ventilation and lighting, calculated on the basis of standard occupancy. It is expressed as primary energy use per unit floor area per year (kWh/m²/yr).

'A' rated properties are the most energy efficient and will tend to have the lowest energy bills.

**IMPORTANT:** This BER is calculated on the basis of data provided to and by the BER Assessor, and using the version of the assessment software quoted below. A future BER assigned to this dwelling may be different, as a result of changes to the dwelling or to the assessment software.