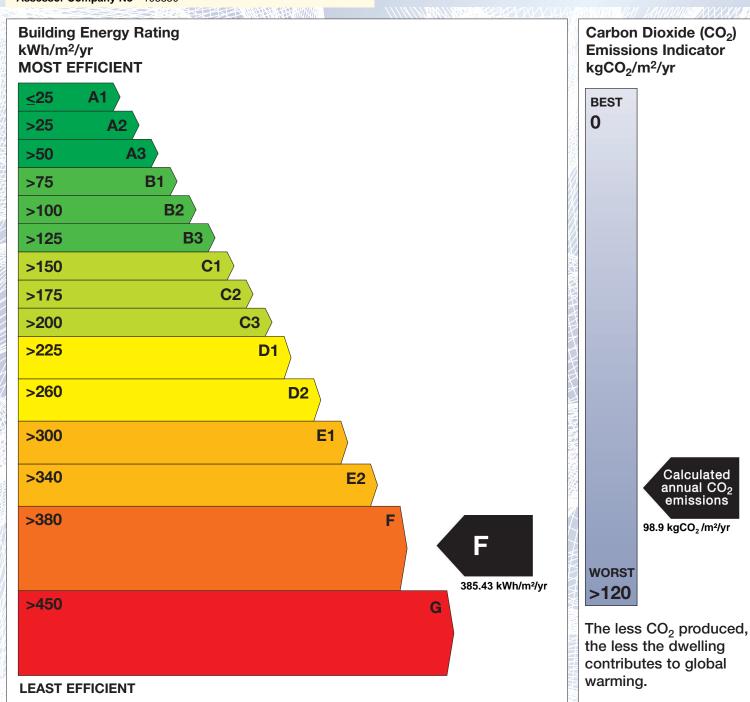

## BER for the building detailed below is:

F

| Address             | 34 RAMLEH PARK<br>DUBLIN 6 |
|---------------------|----------------------------|
| Eircode             | D06E1C5                    |
| BER Number          | 114612344                  |
| Date of Issue       | 20/01/2022                 |
| Valid Until         | 20/01/2032                 |
| Assessor Number     | 103350                     |
| Assessor Company No | 103350                     |
| ii:00               |                            |

The Building Energy Rating (BER) is an indication of the energy performance of this dwelling. It covers energy use for space heating, water heating, ventilation and lighting, calculated on the basis of standard occupancy. It is expressed as primary energy use per unit floor area per year (kWh/m²/yr).

'A' rated properties are the most energy efficient and will tend to have the lowest energy bills.

**IMPORTANT:** This BER is calculated on the basis of data provided to and by the BER Assessor, and using the version of the assessment software quoted below. A future BER assigned to this dwelling may be different, as a result of changes to the dwelling or to the assessment software.