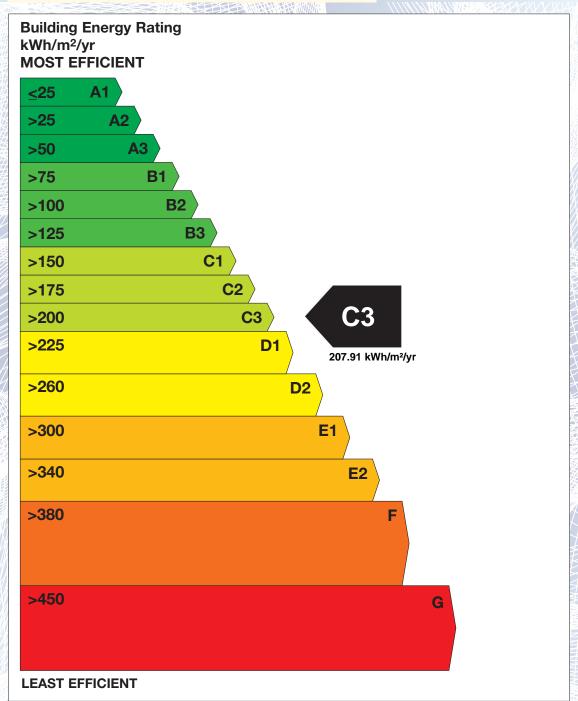

## BER for the building detailed below is:

**C**3

**Address APT 61 FITZWILLIAM POINT** FITZWILLIAM QUAY RINGSEND **DUBLIN 4** Eircode D04P528 **BER Number** 115047227 Date of Issue 11/06/2022 Valid Until 11/06/2032 Assessor Number 102544 Assessor Company No 102544

The Building Energy Rating (BER) is an indication of the energy performance of this dwelling. It covers energy use for space heating, water heating, ventilation and lighting, calculated on the basis of standard occupancy. It is expressed as primary energy use per unit floor area per year (kWh/m²/yr).