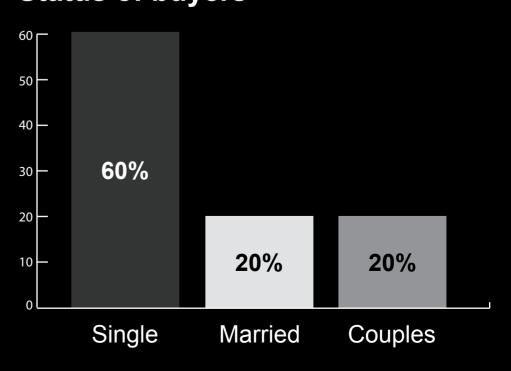

## owenreilly

# Market data update

**9** 01-6777100

PSRA 002370



### owenreilly

### Sales market highlights

Average Asking Price: Average Selling Price: Asking Price V Selling Price Variance:

Weeks On Market: Average buyer age: Average Selling Price per sq. m. / sq. ft.

#### **Buyer profile**

#### **Buyer type**



#### **Buyer funding**



#### **Nationality**



#### Status of buyers



## owenreilly

### Rental market highlights

| Average monthly rent | Average household salary | Average tenant age     |
|----------------------|--------------------------|------------------------|
| €3,521               | €148,366                 | 34                     |
| Average one bed rent | Average two bed rent     | Average three bed rent |
| <b>€1,808</b>        | €2,879                   | €3,810                 |

#### **Tenant profile**

#### Sectors tenants are working in



#### **Nationality of tenants**