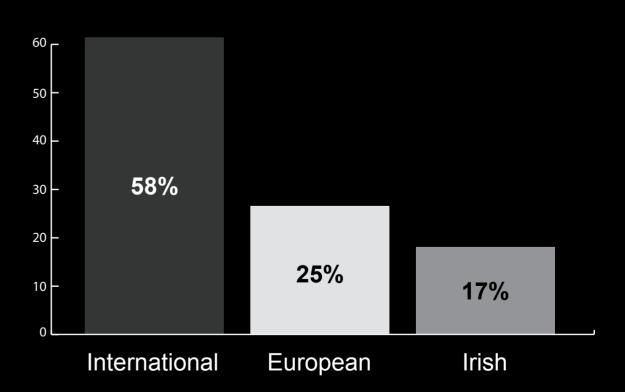

Price: Average Selling Price: Asking Price V Selling Price Variance:

Weeks On Market: Average buyer age: Average Selling Price per sq. m. / sq. ft.

#### **Buyer profile**

#### **Buyer type**



#### **Buyer funding**



#### **Nationality**



#### Status of buyers



## owenreilly

### Rental market highlights

| Average monthly rent | Average household salary | Average tenant age     |
|----------------------|--------------------------|------------------------|
| €3,521               | €148,366                 | 34                     |
| Average one bed rent | Average two bed rent     | Average three bed rent |
| <b>€1,808</b>        | €2,879                   | €3,810                 |

#### **Tenant profile**

#### Sectors tenants are working in



#### **Nationality of tenants**