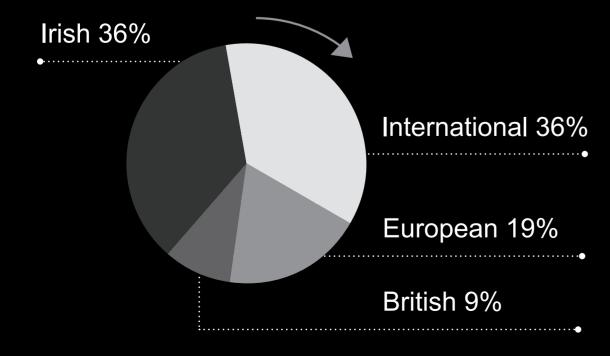

## owenreilly

# Market data update

**9** 01-6777100

PSRA 002370



### owenreilly

### Sales market highlights

Average Asking Price: Average Selling Price: Asking Price V Selling Price Variance:

Weeks On Market: Average buyer age: Average Selling Price per sq. m. / sq. ft.

#### **Buyer profile**

#### **Buyer type**



#### **Buyer funding**



#### **Nationality**



#### Status of buyers



## owenreilly

### Rental market highlights

| Average monthly rent | Average household salary | Average tenant age     |
|----------------------|--------------------------|------------------------|
| €3,521               | €148,366                 | 34                     |
| Average one bed rent | Average two bed rent     | Average three bed rent |
| <b>€1,808</b>        | €2,879                   | €3,810                 |

#### **Tenant profile**

#### Sectors tenants are working in



#### **Nationality of tenants**