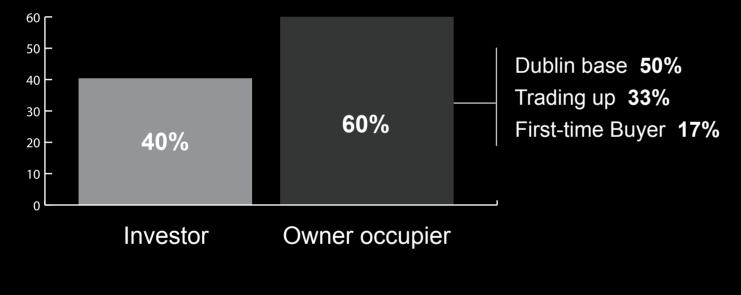

## owenreilly

# Market data update

**9** 01-6777100

PSRA 002370



### owenreilly

### Sales market highlights

Average Asking Price: Average Selling Price: Asking Price V Selling Price Variance:

Weeks On Market: Average buyer age: Average Selling Price per sq. m. / sq. ft.

#### **Buyer profile**

#### **Buyer type**



#### **Buyer funding**



#### **Nationality**



#### Status of buyers



## owenreilly

### Rental market highlights

| Average monthly rent | Average household salary | Average tenant age     |
|----------------------|--------------------------|------------------------|
| €3,521               | €148,366                 | 34                     |
| Average one bed rent | Average two bed rent     | Average three bed rent |
| <b>€1,808</b>        | €2,879                   | €3,810                 |

#### **Tenant profile**

#### Sectors tenants are working in



#### **Nationality of tenants**