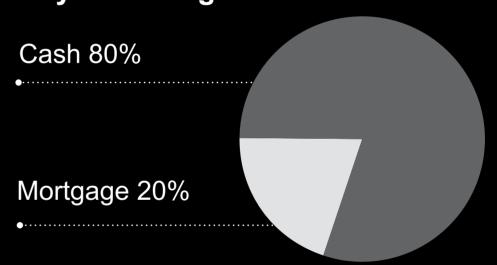

## owenreilly

# Market data update

**9** 01-6777100

PSRA 002370



### owenreilly

### Sales market highlights

Average Asking Price: Average Selling Price: Asking Price V Selling Price Variance:

Weeks On Market: Average buyer age: Average Selling Price per sq. m. / sq. ft.

#### **Buyer profile**

#### **Buyer type**



#### **Buyer funding**



#### **Nationality**



#### Status of buyers



## owenreilly

### Rental market highlights

| Average monthly rent | Average household salary | Average tenant age     |
|----------------------|--------------------------|------------------------|
| €3,521               | €148,366                 | 34                     |
| Average one bed rent | Average two bed rent     | Average three bed rent |
| <b>€1,808</b>        | €2,879                   | €3,810                 |

#### **Tenant profile**

#### Sectors tenants are working in



#### **Nationality of tenants**