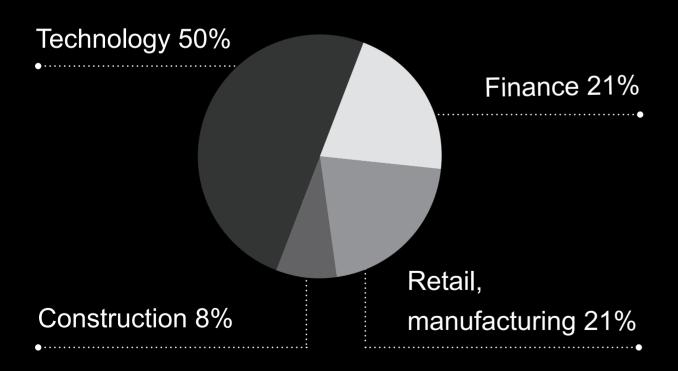

market highlights

Average Asking Price: Average Selling Price: Asking Price V Selling Price Variance:

Weeks On Market: Average buyer age: Average Selling Price per sq. m. / sq. ft.

#### **Buyer profile**

#### **Buyer type**



#### **Buyer funding**



#### **Nationality**



#### Status of buyers



## owenreilly

### Rental market highlights

| Average monthly rent | Average household salary | Average tenant age     |
|----------------------|--------------------------|------------------------|
| €3,521               | €148,366                 | 34                     |
| Average one bed rent | Average two bed rent     | Average three bed rent |
| <b>€1,808</b>        | €2,879                   | €3,810                 |

#### **Tenant profile**

#### Sectors tenants are working in



#### **Nationality of tenants**