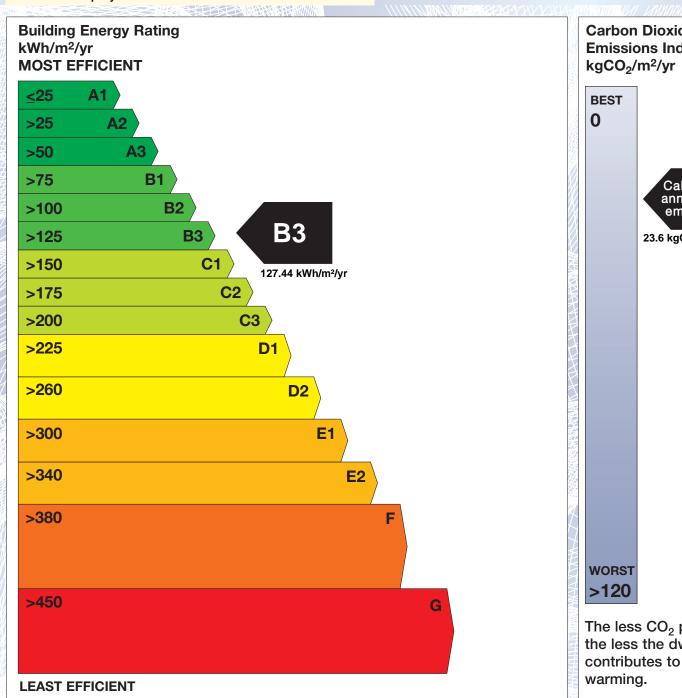

## BER for the building detailed below is:

**B3** 

| Address             | APT 7 THE WATERFRONT<br>HANOVER QUAY<br>DUBLIN 2 |
|---------------------|--------------------------------------------------|
| Eircode             | D02WY48                                          |
| BER Number          | 100746239                                        |
| Date of Issue       | 03/08/2022                                       |
| Valid Until         | 03/08/2032                                       |
| Assessor Number     | 103350                                           |
| Assessor Company No | 103350                                           |

The Building Energy Rating (BER) is an indication of the energy performance of this dwelling. It covers energy use for space heating, water heating, ventilation and lighting, calculated on the basis of standard occupancy. It is expressed as primary energy use per unit floor area per year (kWh/m²/yr).

'A' rated properties are the most energy efficient and will tend to have the lowest energy bills.

Carbon Dioxide (CO<sub>2</sub>) **Emissions Indicator** Calculated annual CO2 emissions 23.6 kgCO<sub>2</sub>/m<sup>2</sup>/yr The less CO<sub>2</sub> produced, the less the dwelling contributes to global