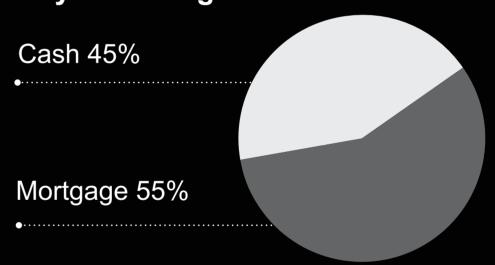

# owenreilly

# Dublin residential market July 2022

**9** 01-6777100



PSRA 002370



## owenreilly

### Sales market highlights

€642,500 €670,838 +4.4%

Average Asking Price: Average Selling Price: Asking Price V Selling Price Variance:

Weeks On Market: Average buyer age: Average Selling Price per sq. m. / sq. ft.

#### **Buyer profile**

#### **Buyer type**



#### **Buyer funding**



#### **Nationality**



#### Status of buyers



## owenreilly

## Rental market highlights

| Average monthly rent | Average household salary | Average tenant age     |
|----------------------|--------------------------|------------------------|
| €2,582               | €133,072                 | 31                     |
| Average one bed rent | Average two bed rent     | Average three bed rent |
| €1,795               | €2,759                   | €3,500                 |

#### **Tenant profile**

#### Sectors tenants are working in



#### **Nationality of tenants**