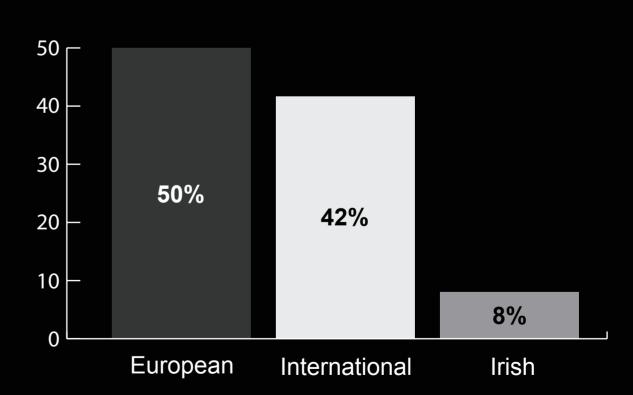

Price: Average Selling Price: Asking Price V Selling Price Variance:

Weeks On Market: Average buyer age: Average Selling Price per sq. m. / sq. ft.

#### **Buyer profile**

#### **Buyer type**



#### **Buyer funding**



#### **Nationality**



#### Status of buyers



## owenreilly

## Rental market highlights

| Average monthly rent | Average household salary | Average tenant age     |
|----------------------|--------------------------|------------------------|
| €2,582               | €133,072                 | 31                     |
| Average one bed rent | Average two bed rent     | Average three bed rent |
| €1,795               | €2,759                   | €3,500                 |

#### **Tenant profile**

#### Sectors tenants are working in



#### **Nationality of tenants**