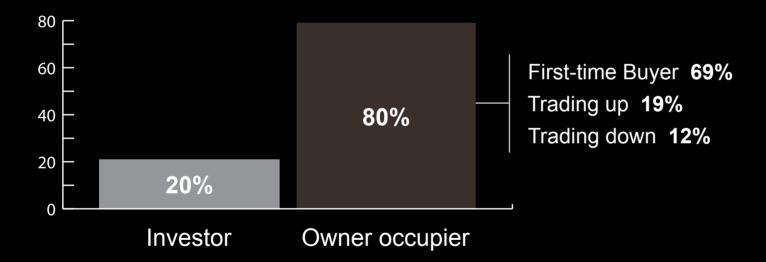

# owenreilly

# Dublin residential market July 2022

**9** 01-6777100



PSRA 002370



## owenreilly

### Sales market highlights

€642,500 €670,838 +4.4%

Average Asking Price: Average Selling Price: Asking Price V Selling Price Variance:

Weeks On Market: Average buyer age: Average Selling Price per sq. m. / sq. ft.

#### **Buyer profile**

#### **Buyer type**



#### **Buyer funding**



#### **Nationality**



#### Status of buyers



## owenreilly

## Rental market highlights

| Average monthly rent | Average household salary | Average tenant age     |
|----------------------|--------------------------|------------------------|
| €2,582               | €133,072                 | 31                     |
| Average one bed rent | Average two bed rent     | Average three bed rent |
| €1,795               | €2,759                   | €3,500                 |

#### **Tenant profile**

#### Sectors tenants are working in



#### **Nationality of tenants**