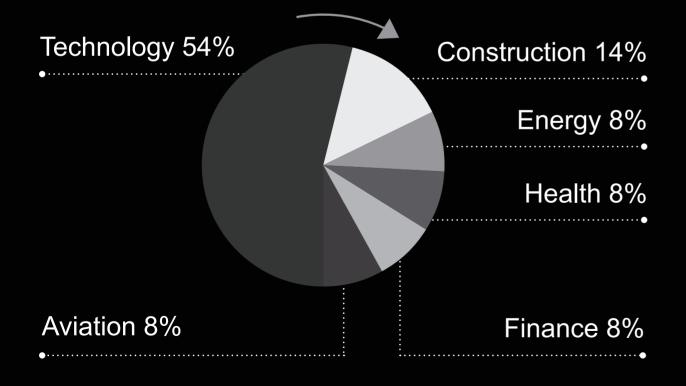

,500 €670,838 +4.4%

Average Asking Price: Average Selling Price: Asking Price V Selling Price Variance:

Weeks On Market: Average buyer age: Average Selling Price per sq. m. / sq. ft.

#### **Buyer profile**

#### **Buyer type**



#### **Buyer funding**



#### **Nationality**



#### Status of buyers



## owenreilly

## Rental market highlights

| Average monthly rent | Average household salary | Average tenant age     |
|----------------------|--------------------------|------------------------|
| €2,582               | €133,072                 | 31                     |
| Average one bed rent | Average two bed rent     | Average three bed rent |
| €1,795               | €2,759                   | €3,500                 |

#### **Tenant profile**

#### Sectors tenants are working in



#### **Nationality of tenants**