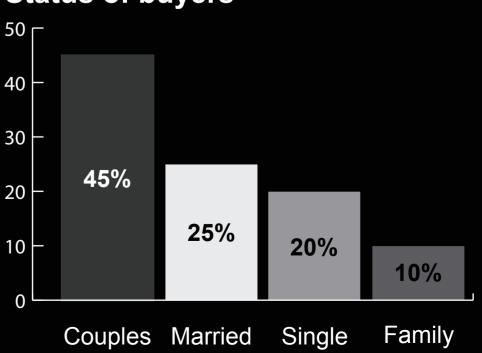

# owenreilly

# Dublin residential market July 2022

**9** 01-6777100



PSRA 002370



## owenreilly

### Sales market highlights

€642,500 €670,838 +4.4%

Average Asking Price: Average Selling Price: Asking Price V Selling Price Variance:

Weeks On Market: Average buyer age: Average Selling Price per sq. m. / sq. ft.

#### **Buyer profile**

#### **Buyer type**



#### **Buyer funding**



#### **Nationality**



#### Status of buyers



## owenreilly

## Rental market highlights

| Average monthly rent | Average household salary | Average tenant age     |
|----------------------|--------------------------|------------------------|
| €2,582               | €133,072                 | 31                     |
| Average one bed rent | Average two bed rent     | Average three bed rent |
| €1,795               | €2,759                   | €3,500                 |

#### **Tenant profile**

#### Sectors tenants are working in



#### **Nationality of tenants**