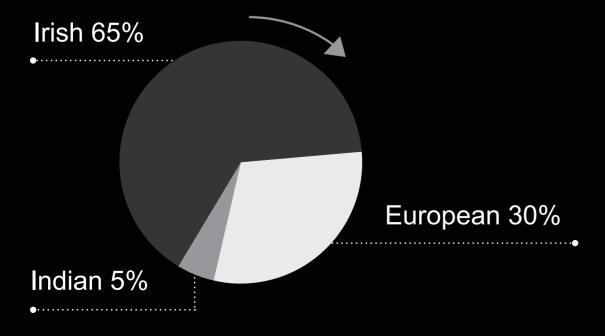

# owenreilly

# Dublin residential market July 2022

**9** 01-6777100



PSRA 002370



## owenreilly

### Sales market highlights

€642,500 €670,838 +4.4%

Average Asking Price: Average Selling Price: Asking Price V Selling Price Variance:

Weeks On Market: Average buyer age: Average Selling Price per sq. m. / sq. ft.

#### **Buyer profile**

#### **Buyer type**



#### **Buyer funding**



#### **Nationality**



#### Status of buyers



## owenreilly

## Rental market highlights

| Average monthly rent | Average household salary | Average tenant age     |
|----------------------|--------------------------|------------------------|
| €2,582               | €133,072                 | 31                     |
| Average one bed rent | Average two bed rent     | Average three bed rent |
| €1,795               | €2,759                   | €3,500                 |

#### **Tenant profile**

#### Sectors tenants are working in



#### **Nationality of tenants**