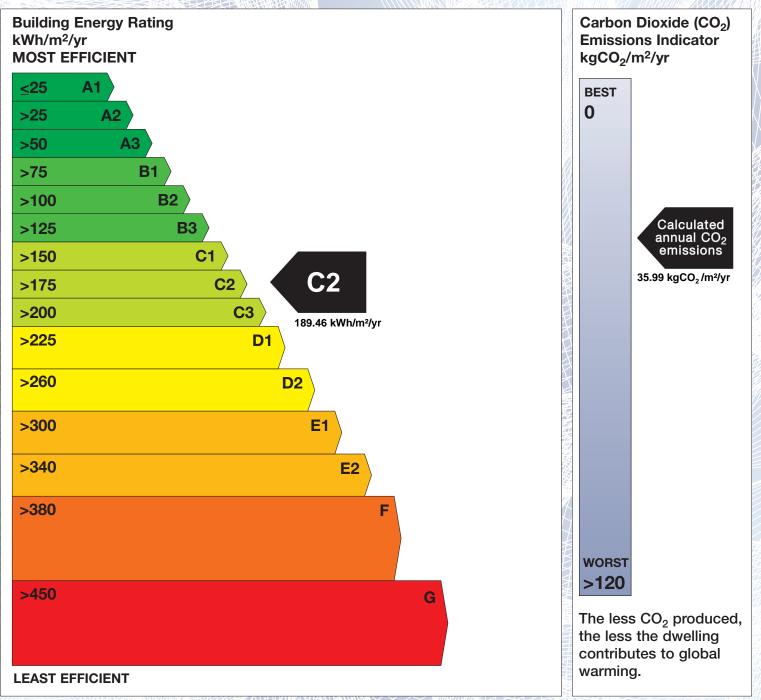

## **Building Energy Rating (BER)**

| BER for the buildi  | ng detailed below is:                                              | C2     |                                 |
|---------------------|--------------------------------------------------------------------|--------|---------------------------------|
| Address             | APT 5 FORBES QUAY<br>LAZER LANE<br>GRAND CANAL HARBOUR<br>DUBLIN 2 |        | The<br>the<br>ene<br>ven<br>sta |
| BER Number          | 106409311                                                          |        | ene                             |
| Date of Issue       | 13/05/2014                                                         |        | 'A'                             |
| Valid Until         | 13/05/2024                                                         |        | and                             |
| Assessor Number     | 101810                                                             |        |                                 |
| Assessor Company No | 101810                                                             | 1HINNA |                                 |

The Building Energy Rating (BER) is an indication of the energy performance of this dwelling. It covers energy use for space heating, water heating, ventilation and lighting, calculated on the basis of standard occupancy. It is expressed as primary energy use per unit floor area per year (kWh/m<sup>2</sup>/yr).

'A' rated properties are the most energy efficient and will tend to have the lowest energy bills.

**IMPORTANT:** This BER is calculated on the basis of data provided to and by the BER Assessor, and using the version of the assessment software quoted below. A future BER assigned to this dwelling may be different, as a result of changes to the dwelling or to the assessment software.