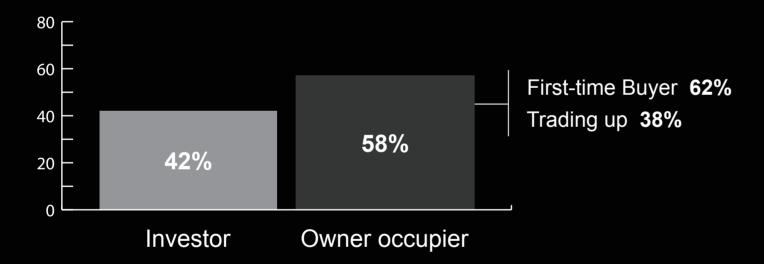

# owenreilly

# Dublin residential market August 2022

**9** 01-6777100



PSRA 002370



# owenreilly

# Sales market highlights

Average Asking Price: Average Selling Price: Asking Price V Selling Price Variance:

Weeks On Market: Average buyer age: Average Selling Price per sq. m. / sq. ft.

### **Buyer profile**

#### **Buyer type**



## **Buyer funding**



#### **Nationality**



### Status of buyers



# owenreilly

# Rental market highlights

| Average monthly rent | Average household salary | Average tenant age     |
|----------------------|--------------------------|------------------------|
| €2,950               | €178,555                 | 35                     |
| Average one bed rent | Average two bed rent     | Average three bed rent |
| €2,500               | €2,725                   | €3,700                 |

### **Tenant profile**

### Sectors tenants are working in



## **Nationality of tenants**