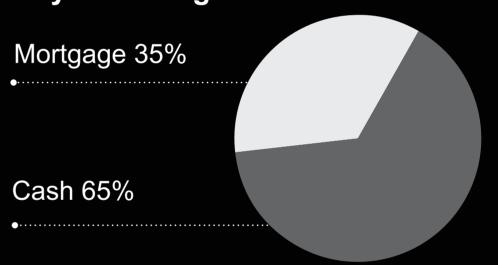

# owenreilly

# Dublin residential market August 2022

**9** 01-6777100



PSRA 002370



# owenreilly

# Sales market highlights

Average Asking Price: Average Selling Price: Asking Price V Selling Price Variance:

Weeks On Market: Average buyer age: Average Selling Price per sq. m. / sq. ft.

### **Buyer profile**

#### **Buyer type**



## **Buyer funding**



#### **Nationality**



### Status of buyers



# owenreilly

# Rental market highlights

| Average monthly rent | Average household salary | Average tenant age     |
|----------------------|--------------------------|------------------------|
| €2,950               | €178,555                 | 35                     |
| Average one bed rent | Average two bed rent     | Average three bed rent |
| €2,500               | €2,725                   | €3,700                 |

### **Tenant profile**

### Sectors tenants are working in



## **Nationality of tenants**