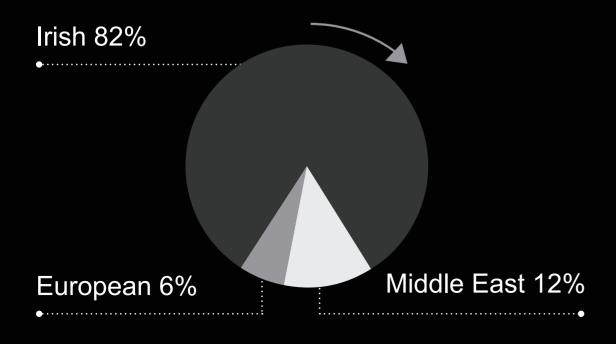

# owenreilly

# Dublin residential market August 2022

**9** 01-6777100



PSRA 002370



# owenreilly

# Sales market highlights

Average Asking Price: Average Selling Price: Asking Price V Selling Price Variance:

Weeks On Market: Average buyer age: Average Selling Price per sq. m. / sq. ft.

### **Buyer profile**

#### **Buyer type**



## **Buyer funding**



#### **Nationality**



### Status of buyers



# owenreilly

# Rental market highlights

| Average monthly rent | Average household salary | Average tenant age     |
|----------------------|--------------------------|------------------------|
| €2,950               | €178,555                 | 35                     |
| Average one bed rent | Average two bed rent     | Average three bed rent |
| €2,500               | €2,725                   | €3,700                 |

### **Tenant profile**

### Sectors tenants are working in



## **Nationality of tenants**