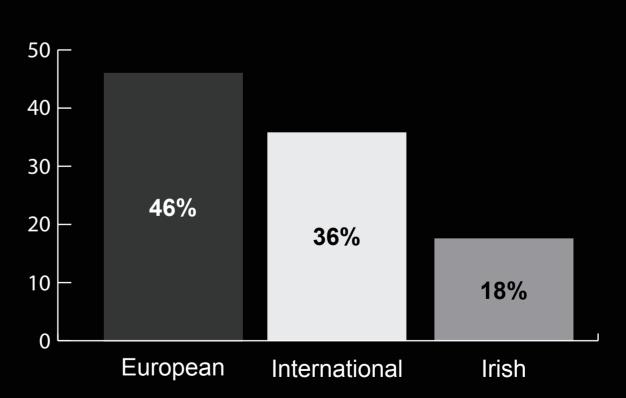

age Asking Price: Average Selling Price: Asking Price V Selling Price Variance:

Weeks On Market: Average buyer age: Average Selling Price per sq. m. / sq. ft.

### **Buyer profile**

#### **Buyer type**



## **Buyer funding**



#### **Nationality**



### Status of buyers



# owenreilly

# Rental market highlights

| Average monthly rent | Average household salary | Average tenant age     |
|----------------------|--------------------------|------------------------|
| €2,950               | €178,555                 | 35                     |
| Average one bed rent | Average two bed rent     | Average three bed rent |
| €2,500               | €2,725                   | €3,700                 |

### **Tenant profile**

### Sectors tenants are working in



## **Nationality of tenants**