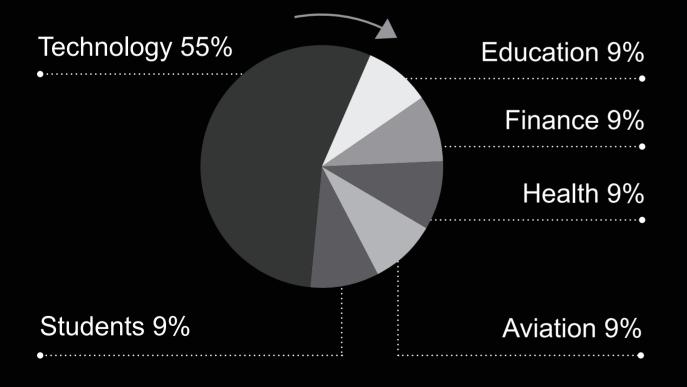

# Sales market highlights

Average Asking Price: Average Selling Price: Asking Price V Selling Price Variance:

Weeks On Market: Average buyer age: Average Selling Price per sq. m. / sq. ft.

### **Buyer profile**

#### **Buyer type**



## **Buyer funding**



#### **Nationality**



### Status of buyers



# owenreilly

# Rental market highlights

| Average monthly rent | Average household salary | Average tenant age     |
|----------------------|--------------------------|------------------------|
| €2,950               | €178,555                 | 35                     |
| Average one bed rent | Average two bed rent     | Average three bed rent |
| €2,500               | €2,725                   | €3,700                 |

### **Tenant profile**

### Sectors tenants are working in



## **Nationality of tenants**