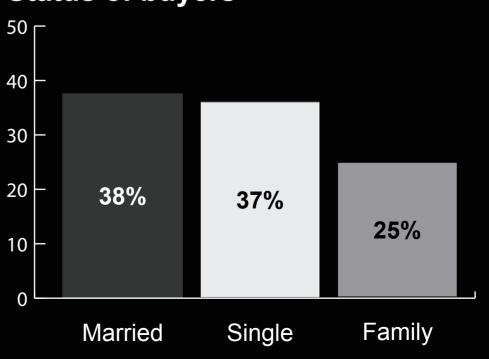

# owenreilly

# Dublin residential market August 2022

**9** 01-6777100



PSRA 002370



# owenreilly

# Sales market highlights

Average Asking Price: Average Selling Price: Asking Price V Selling Price Variance:

Weeks On Market: Average buyer age: Average Selling Price per sq. m. / sq. ft.

### **Buyer profile**

#### **Buyer type**



## **Buyer funding**



#### **Nationality**



### Status of buyers



# owenreilly

# Rental market highlights

| Average monthly rent | Average household salary | Average tenant age     |
|----------------------|--------------------------|------------------------|
| €2,950               | €178,555                 | 35                     |
| Average one bed rent | Average two bed rent     | Average three bed rent |
| €2,500               | €2,725                   | €3,700                 |

### **Tenant profile**

### Sectors tenants are working in



## **Nationality of tenants**