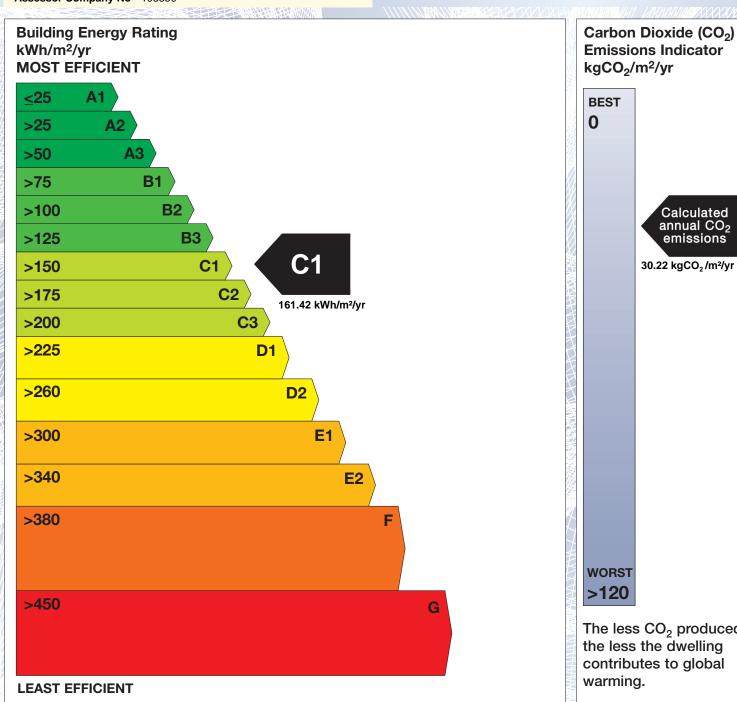

## BER for the building detailed below is:

C1

**Address** APT 1 HANOVER WHARF

HANOVER QUAY

**DUBLIN 2** 

Eircode D02EF21 **BER Number** 107983447 Date of Issue 14/10/2022 Valid Until 14/10/2032 Assessor Number 103350 Assessor Company No 103350

The Building Energy Rating (BER) is an indication of the energy performance of this dwelling. It covers energy use for space heating, water heating, ventilation and lighting, calculated on the basis of standard occupancy. It is expressed as primary energy use per unit floor area per year (kWh/m²/yr).

'A' rated properties are the most energy efficient and will tend to have the lowest energy bills.

**Emissions Indicator** Calculated annual CO2 emissions 30.22 kgCO<sub>2</sub>/m<sup>2</sup>/yr The less CO<sub>2</sub> produced, the less the dwelling contributes to global