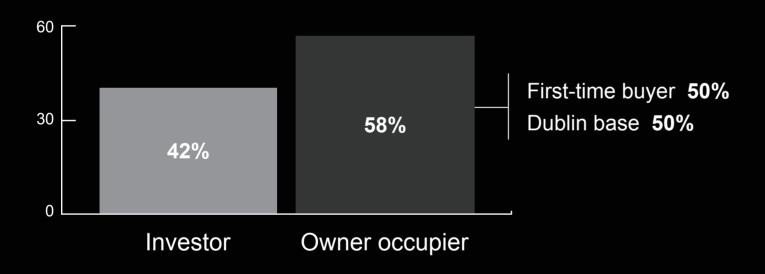

# owenreilly

### Dublin residential market October 2022





PSRA 002370



## owenreilly

### Sales market highlights

€641,071 €695,714

+8.5%

**Average Asking Price:** 

**Average Selling Price:** 

**Asking Price V Selling Price Variance:** 

6

44

€7,071 / €657

**Weeks On Market:** 

Average buyer age:

Average Selling Price per sq. m. / sq. ft.

#### **Buyer profile**

#### **Buyer type**



#### **Buyer funding**



#### **Nationality**



#### Status of buyers



# owenreilly

### Rental market highlights

| Average monthly rent | Average household salary | Average tenant age     |
|----------------------|--------------------------|------------------------|
| €2,250               | €124,000                 | 32                     |
| Average one bed rent | Average two bed rent     | Average three bed rent |
| €1,770               | €2,273                   | €3,000                 |

#### **Tenant profile**

#### Sectors tenants are working in



#### **Nationality of tenants**