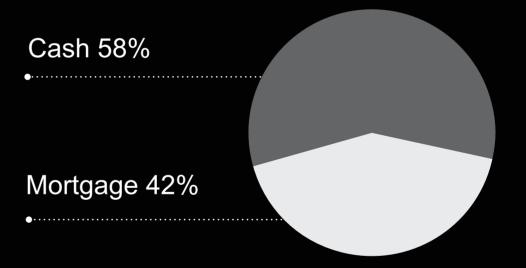

# owenreilly

### Dublin residential market October 2022





PSRA 002370



## owenreilly

### Sales market highlights

€641,071 €695,714

+8.5%

**Average Asking Price:** 

**Average Selling Price:** 

**Asking Price V Selling Price Variance:** 

6

44

€7,071 / €657

**Weeks On Market:** 

Average buyer age:

Average Selling Price per sq. m. / sq. ft.

#### **Buyer profile**

#### **Buyer type**



#### **Buyer funding**



#### **Nationality**



#### Status of buyers



# owenreilly

### Rental market highlights

| Average monthly rent | Average household salary | Average tenant age     |
|----------------------|--------------------------|------------------------|
| €2,250               | €124,000                 | 32                     |
| Average one bed rent | Average two bed rent     | Average three bed rent |
| €1,770               | €2,273                   | €3,000                 |

#### **Tenant profile**

#### Sectors tenants are working in



#### **Nationality of tenants**