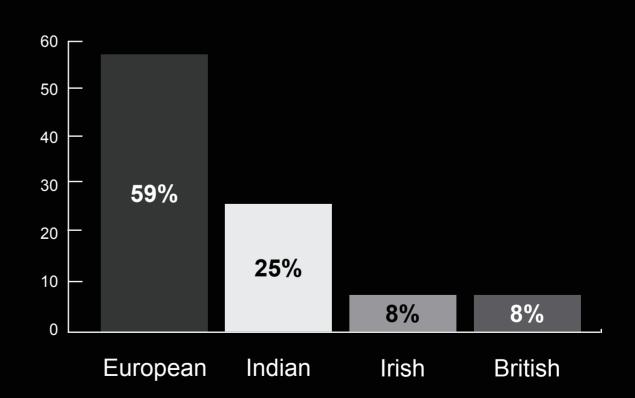

sking Price V Selling Price Variance:** 

6

44

€7,071 / €657

**Weeks On Market:** 

Average buyer age:

Average Selling Price per sq. m. / sq. ft.

#### **Buyer profile**

#### **Buyer type**



#### **Buyer funding**



#### **Nationality**



#### Status of buyers



# owenreilly

### Rental market highlights

| Average monthly rent | Average household salary | Average tenant age     |
|----------------------|--------------------------|------------------------|
| €2,250               | €124,000                 | 32                     |
| Average one bed rent | Average two bed rent     | Average three bed rent |
| €1,770               | €2,273                   | €3,000                 |

#### **Tenant profile**

#### Sectors tenants are working in



#### **Nationality of tenants**