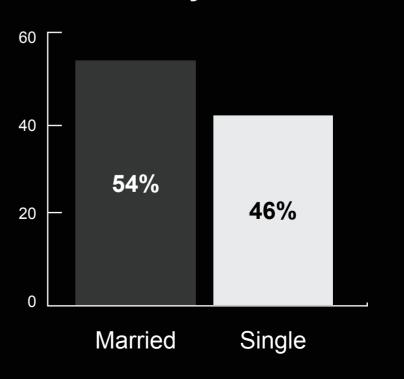

# owenreilly

### Dublin residential market October 2022





PSRA 002370



## owenreilly

### Sales market highlights

€641,071 €695,714

+8.5%

**Average Asking Price:** 

**Average Selling Price:** 

**Asking Price V Selling Price Variance:** 

6

44

€7,071 / €657

**Weeks On Market:** 

Average buyer age:

Average Selling Price per sq. m. / sq. ft.

#### **Buyer profile**

#### **Buyer type**



#### **Buyer funding**



#### **Nationality**



#### Status of buyers



# owenreilly

### Rental market highlights

| Average monthly rent | Average household salary | Average tenant age     |
|----------------------|--------------------------|------------------------|
| €2,250               | €124,000                 | 32                     |
| Average one bed rent | Average two bed rent     | Average three bed rent |
| €1,770               | €2,273                   | €3,000                 |

#### **Tenant profile**

#### Sectors tenants are working in



#### **Nationality of tenants**