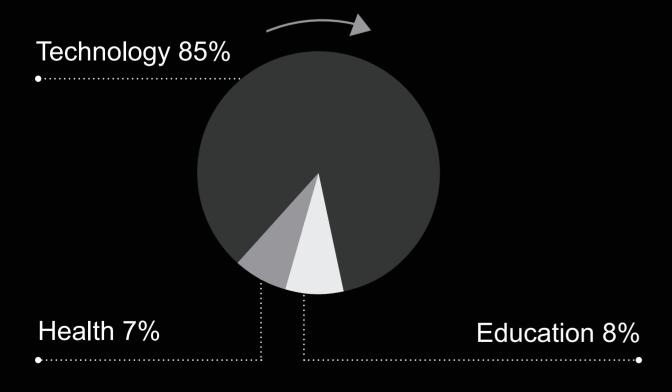

**Average Selling Price:** 

**Asking Price V Selling Price Variance:** 

6

44

€7,071 / €657

**Weeks On Market:** 

Average buyer age:

Average Selling Price per sq. m. / sq. ft.

#### **Buyer profile**

#### **Buyer type**



#### **Buyer funding**



#### **Nationality**



#### Status of buyers



# owenreilly

### Rental market highlights

| Average monthly rent | Average household salary | Average tenant age     |
|----------------------|--------------------------|------------------------|
| €2,250               | €124,000                 | 32                     |
| Average one bed rent | Average two bed rent     | Average three bed rent |
| €1,770               | €2,273                   | €3,000                 |

#### **Tenant profile**

#### Sectors tenants are working in



#### **Nationality of tenants**