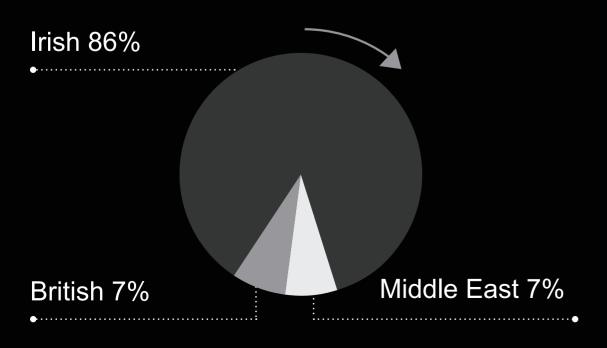

# owenreilly

### Dublin residential market October 2022





PSRA 002370



## owenreilly

### Sales market highlights

€641,071 €695,714

+8.5%

**Average Asking Price:** 

**Average Selling Price:** 

**Asking Price V Selling Price Variance:** 

6

44

€7,071 / €657

**Weeks On Market:** 

Average buyer age:

Average Selling Price per sq. m. / sq. ft.

#### **Buyer profile**

#### **Buyer type**



#### **Buyer funding**



#### **Nationality**



#### Status of buyers



# owenreilly

### Rental market highlights

| Average monthly rent | Average household salary | Average tenant age     |
|----------------------|--------------------------|------------------------|
| €2,250               | €124,000                 | 32                     |
| Average one bed rent | Average two bed rent     | Average three bed rent |
| €1,770               | €2,273                   | €3,000                 |

#### **Tenant profile**

#### Sectors tenants are working in



#### **Nationality of tenants**