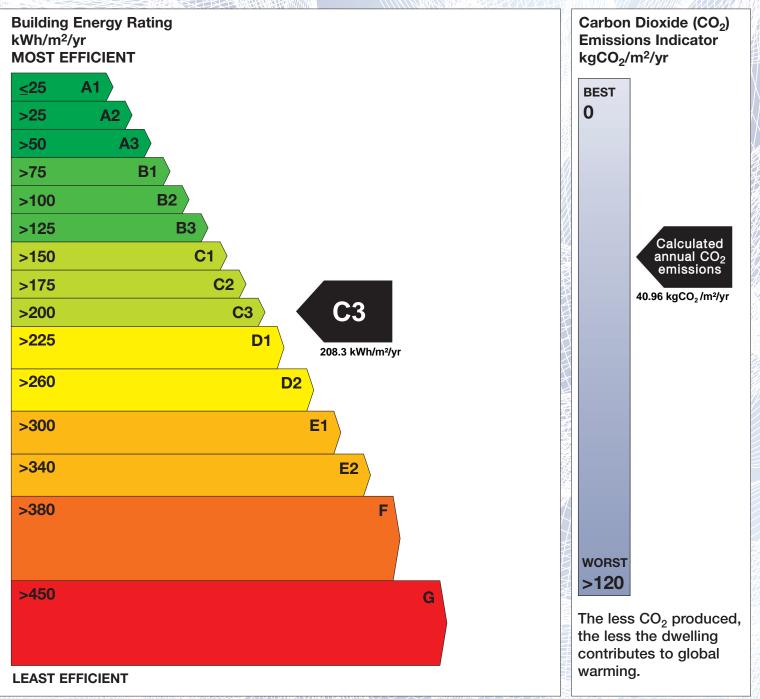

## **Building Energy Rating (BER)**

**C**3

| BER for the building detailed below is: |  |
|-----------------------------------------|--|
|-----------------------------------------|--|

| Address                                                                                                                                                                                                                                                                                                                                                                                                                                                                                                                                                                                                                                                                                              | APT 258 CASTLEFORBES SQUARE<br>BLOCK E<br>CASTLEFORBES SQUARE<br>DUBLIN 1 |
|------------------------------------------------------------------------------------------------------------------------------------------------------------------------------------------------------------------------------------------------------------------------------------------------------------------------------------------------------------------------------------------------------------------------------------------------------------------------------------------------------------------------------------------------------------------------------------------------------------------------------------------------------------------------------------------------------|---------------------------------------------------------------------------|
| Eircode                                                                                                                                                                                                                                                                                                                                                                                                                                                                                                                                                                                                                                                                                              | D01HC04                                                                   |
| BER Number                                                                                                                                                                                                                                                                                                                                                                                                                                                                                                                                                                                                                                                                                           | 116022872                                                                 |
| Date of Issue                                                                                                                                                                                                                                                                                                                                                                                                                                                                                                                                                                                                                                                                                        | 23/11/2022                                                                |
| Valid Until                                                                                                                                                                                                                                                                                                                                                                                                                                                                                                                                                                                                                                                                                          | 23/11/2032                                                                |
| Assessor Number                                                                                                                                                                                                                                                                                                                                                                                                                                                                                                                                                                                                                                                                                      | 103350                                                                    |
| Assessor Company No                                                                                                                                                                                                                                                                                                                                                                                                                                                                                                                                                                                                                                                                                  | 103350                                                                    |
| Instanting and a second s |                                                                           |

The Building Energy Rating (BER) is an indication of the energy performance of this dwelling. It covers energy use for space heating, water heating, ventilation and lighting, calculated on the basis of standard occupancy. It is expressed as primary energy use per unit floor area per year (kWh/m<sup>2</sup>/yr).

'A' rated properties are the most energy efficient and will tend to have the lowest energy bills.

**IMPORTANT:** This BER is calculated on the basis of data provided to and by the BER Assessor, and using the version of the assessment software quoted below. A future BER assigned to this dwelling may be different, as a result of changes to the dwelling or to the assessment software.