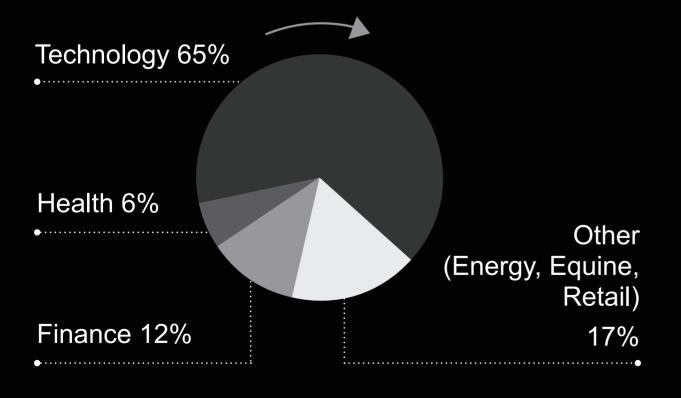

00 €590,433 +1.6%

Average Asking Price: Average Selling Price: Asking Price V Selling Price Variance:

Weeks On Market: Average buyer age: Average Selling Price per sq. m. / sq. ft.

#### **Buyer profile**

#### **Buyer type**



#### **Buyer funding**



#### **Nationality**



#### Status of buyers



## owenreilly

#### Rental market highlights

| Average monthly rent | Average household salary | Average tenant age     |
|----------------------|--------------------------|------------------------|
| €2,070               | €106,366                 | 33                     |
| Average one bed rent | Average two bed rent     | Average three bed rent |
| €1,621               | €2,089                   | €2,583                 |

#### **Tenant profile**

#### Sectors tenants are working in



#### **Nationality of tenants**