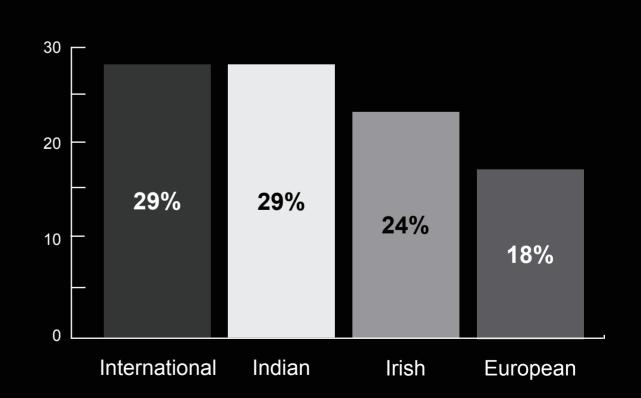

rice: Average Selling Price: Asking Price V Selling Price Variance:

Weeks On Market: Average buyer age: Average Selling Price per sq. m. / sq. ft.

#### **Buyer profile**

#### **Buyer type**



#### **Buyer funding**



#### **Nationality**



#### Status of buyers



## owenreilly

#### Rental market highlights

| Average monthly rent | Average household salary | Average tenant age     |
|----------------------|--------------------------|------------------------|
| €2,070               | €106,366                 | 33                     |
| Average one bed rent | Average two bed rent     | Average three bed rent |
| €1,621               | €2,089                   | €2,583                 |

#### **Tenant profile**

#### Sectors tenants are working in



#### **Nationality of tenants**