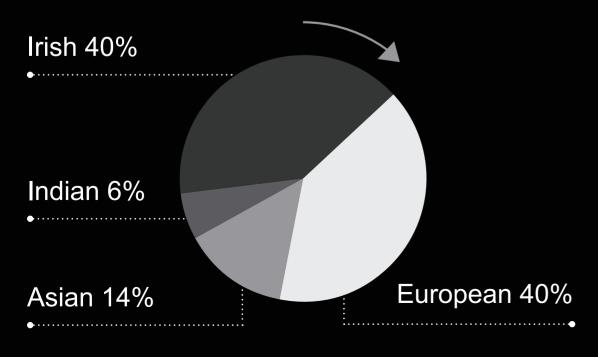

# owenreilly

### Dublin residential market November 2022

**9** 01-6777100



PSRA 002370



### owenreilly

#### Sales market highlights

€581,000 €590,433 +1.6%

Average Asking Price: Average Selling Price: Asking Price V Selling Price Variance:

Weeks On Market: Average buyer age: Average Selling Price per sq. m. / sq. ft.

#### **Buyer profile**

#### **Buyer type**



#### **Buyer funding**



#### **Nationality**



#### Status of buyers



## owenreilly

#### Rental market highlights

| Average monthly rent | Average household salary | Average tenant age     |
|----------------------|--------------------------|------------------------|
| €2,070               | €106,366                 | 33                     |
| Average one bed rent | Average two bed rent     | Average three bed rent |
| €1,621               | €2,089                   | €2,583                 |

#### **Tenant profile**

#### Sectors tenants are working in



#### **Nationality of tenants**