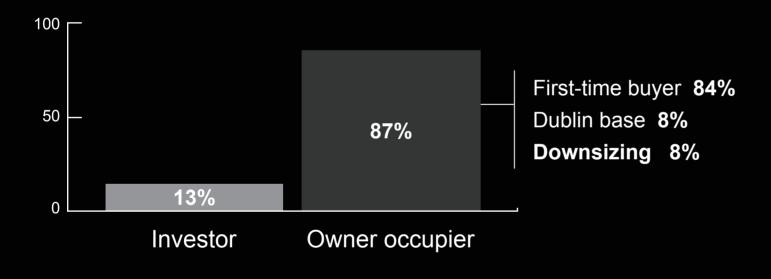

# owenreilly

### Dublin residential market November 2022

**9** 01-6777100



PSRA 002370



### owenreilly

#### Sales market highlights

€581,000 €590,433 +1.6%

Average Asking Price: Average Selling Price: Asking Price V Selling Price Variance:

Weeks On Market: Average buyer age: Average Selling Price per sq. m. / sq. ft.

#### **Buyer profile**

#### **Buyer type**



#### **Buyer funding**



#### **Nationality**



#### Status of buyers



## owenreilly

#### Rental market highlights

| Average monthly rent | Average household salary | Average tenant age     |
|----------------------|--------------------------|------------------------|
| €2,070               | €106,366                 | 33                     |
| Average one bed rent | Average two bed rent     | Average three bed rent |
| €1,621               | €2,089                   | €2,583                 |

#### **Tenant profile**

#### Sectors tenants are working in



#### **Nationality of tenants**