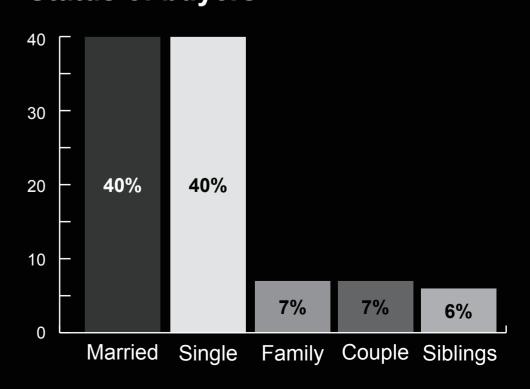

# owenreilly

### Dublin residential market November 2022

**9** 01-6777100



PSRA 002370



### owenreilly

#### Sales market highlights

€581,000 €590,433 +1.6%

Average Asking Price: Average Selling Price: Asking Price V Selling Price Variance:

Weeks On Market: Average buyer age: Average Selling Price per sq. m. / sq. ft.

#### **Buyer profile**

#### **Buyer type**



#### **Buyer funding**



#### **Nationality**



#### Status of buyers



## owenreilly

#### Rental market highlights

| Average monthly rent | Average household salary | Average tenant age     |
|----------------------|--------------------------|------------------------|
| €2,070               | €106,366                 | 33                     |
| Average one bed rent | Average two bed rent     | Average three bed rent |
| €1,621               | €2,089                   | €2,583                 |

#### **Tenant profile**

#### Sectors tenants are working in



#### **Nationality of tenants**