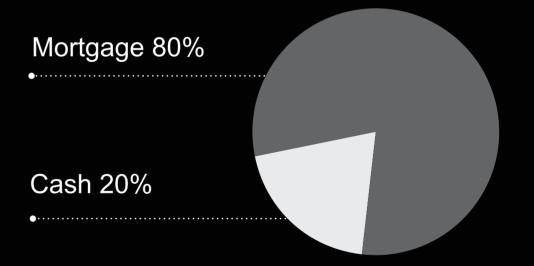

# owenreilly

### Dublin residential market November 2022

**9** 01-6777100



PSRA 002370



### owenreilly

#### Sales market highlights

€581,000 €590,433 +1.6%

Average Asking Price: Average Selling Price: Asking Price V Selling Price Variance:

Weeks On Market: Average buyer age: Average Selling Price per sq. m. / sq. ft.

#### **Buyer profile**

#### **Buyer type**



#### **Buyer funding**



#### **Nationality**



#### Status of buyers



## owenreilly

#### Rental market highlights

| Average monthly rent | Average household salary | Average tenant age     |
|----------------------|--------------------------|------------------------|
| €2,070               | €106,366                 | 33                     |
| Average one bed rent | Average two bed rent     | Average three bed rent |
| €1,621               | €2,089                   | €2,583                 |

#### **Tenant profile**

#### Sectors tenants are working in



#### **Nationality of tenants**