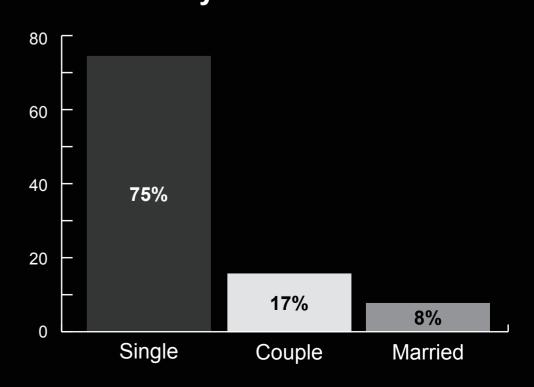

# owenreilly

### Dublin residential market December 2022





PSRA 002370



### owenreilly

#### Sales market highlights

€481,250

€490,792

+2%

Average Asking Price:

**Average Selling Price:** 

**Asking Price V Selling Price Variance:** 

7.7

35

€6,413 / €596

**Weeks On Market:** 

Average buyer age:

Average Selling Price per sq. m. / sq. ft.

#### **Buyer profile**

#### **Buyer type**



#### **Buyer funding**



#### **Nationality**



#### Status of buyers



## owenreilly

#### Rental market highlights

| Average household salary | Average tenant age   | % of single tenants  |
|--------------------------|----------------------|----------------------|
| €119,315                 | 29                   | 44%                  |
| Average one bed rent     | Average two bed rent | Average monthly rent |
| €2,150                   | €2,618               | €2,514               |

#### **Tenant profile**

#### Sectors tenants are working in



#### **Nationality of tenants**