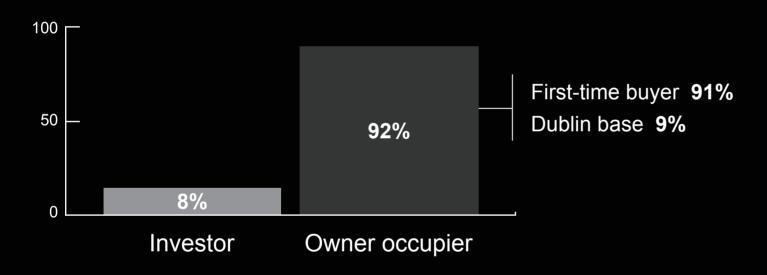

# owenreilly

### Dublin residential market December 2022





PSRA 002370



### owenreilly

#### Sales market highlights

€481,250

€490,792

+2%

Average Asking Price:

**Average Selling Price:** 

**Asking Price V Selling Price Variance:** 

7.7

35

€6,413 / €596

**Weeks On Market:** 

Average buyer age:

Average Selling Price per sq. m. / sq. ft.

#### **Buyer profile**

#### **Buyer type**



#### **Buyer funding**



#### **Nationality**



#### Status of buyers



## owenreilly

#### Rental market highlights

| Average household salary | Average tenant age   | % of single tenants  |
|--------------------------|----------------------|----------------------|
| €119,315                 | 29                   | 44%                  |
| Average one bed rent     | Average two bed rent | Average monthly rent |
| €2,150                   | €2,618               | €2,514               |

#### **Tenant profile**

#### Sectors tenants are working in



#### **Nationality of tenants**