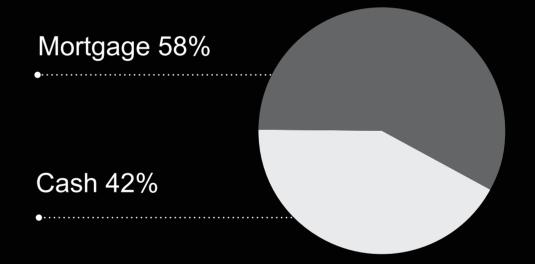

# owenreilly

### Dublin residential market December 2022





PSRA 002370



### owenreilly

#### Sales market highlights

€481,250

€490,792

+2%

Average Asking Price:

**Average Selling Price:** 

**Asking Price V Selling Price Variance:** 

7.7

35

€6,413 / €596

**Weeks On Market:** 

Average buyer age:

Average Selling Price per sq. m. / sq. ft.

#### **Buyer profile**

#### **Buyer type**



#### **Buyer funding**



#### **Nationality**



#### Status of buyers



## owenreilly

#### Rental market highlights

| Average household salary | Average tenant age   | % of single tenants  |
|--------------------------|----------------------|----------------------|
| €119,315                 | 29                   | 44%                  |
| Average one bed rent     | Average two bed rent | Average monthly rent |
| €2,150                   | €2,618               | €2,514               |

#### **Tenant profile**

#### Sectors tenants are working in



#### **Nationality of tenants**