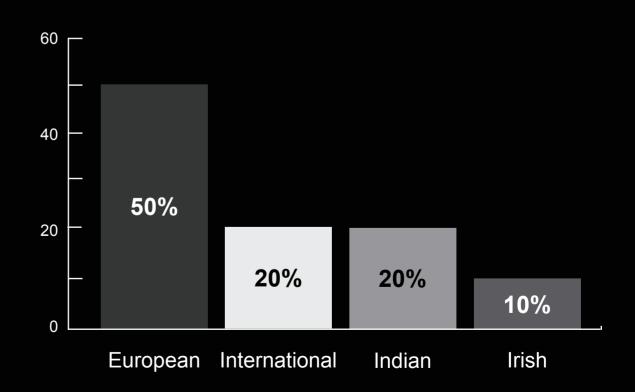

**Asking Price V Selling Price Variance:** 

7.7

35

€6,413 / €596

**Weeks On Market:** 

Average buyer age:

Average Selling Price per sq. m. / sq. ft.

#### **Buyer profile**

#### **Buyer type**



#### **Buyer funding**



#### **Nationality**



#### Status of buyers



## owenreilly

#### Rental market highlights

| Average household salary | Average tenant age   | % of single tenants  |
|--------------------------|----------------------|----------------------|
| €119,315                 | 29                   | 44%                  |
| Average one bed rent     | Average two bed rent | Average monthly rent |
| €2,150                   | €2,618               | €2,514               |

#### **Tenant profile**

#### Sectors tenants are working in



#### **Nationality of tenants**