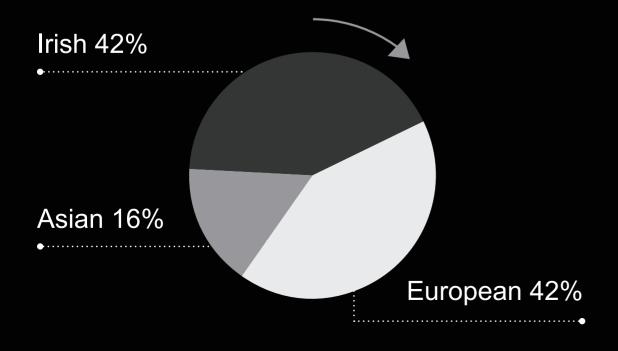

# owenreilly

### Dublin residential market December 2022





PSRA 002370



### owenreilly

#### Sales market highlights

€481,250

€490,792

+2%

Average Asking Price:

**Average Selling Price:** 

**Asking Price V Selling Price Variance:** 

7.7

35

€6,413 / €596

**Weeks On Market:** 

Average buyer age:

Average Selling Price per sq. m. / sq. ft.

#### **Buyer profile**

#### **Buyer type**



#### **Buyer funding**



#### **Nationality**



#### Status of buyers



## owenreilly

#### Rental market highlights

| Average household salary | Average tenant age   | % of single tenants  |
|--------------------------|----------------------|----------------------|
| €119,315                 | 29                   | 44%                  |
| Average one bed rent     | Average two bed rent | Average monthly rent |
| €2,150                   | €2,618               | €2,514               |

#### **Tenant profile**

#### Sectors tenants are working in



#### **Nationality of tenants**