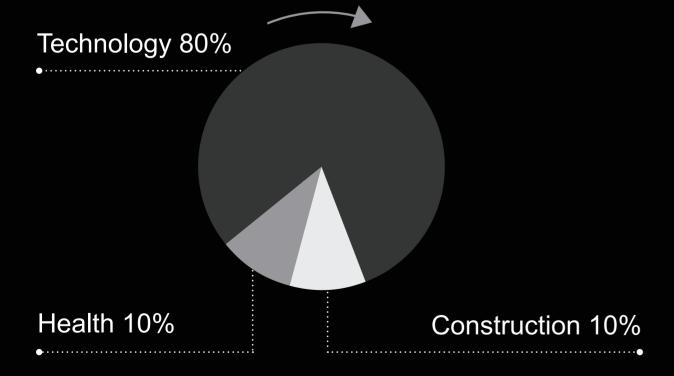

Price:

**Average Selling Price:** 

**Asking Price V Selling Price Variance:** 

7.7

35

€6,413 / €596

**Weeks On Market:** 

Average buyer age:

Average Selling Price per sq. m. / sq. ft.

#### **Buyer profile**

#### **Buyer type**



#### **Buyer funding**



#### **Nationality**



#### Status of buyers



## owenreilly

#### Rental market highlights

| Average household salary | Average tenant age   | % of single tenants  |
|--------------------------|----------------------|----------------------|
| €119,315                 | 29                   | 44%                  |
| Average one bed rent     | Average two bed rent | Average monthly rent |
| €2,150                   | €2,618               | €2,514               |

#### **Tenant profile**

#### Sectors tenants are working in



#### **Nationality of tenants**