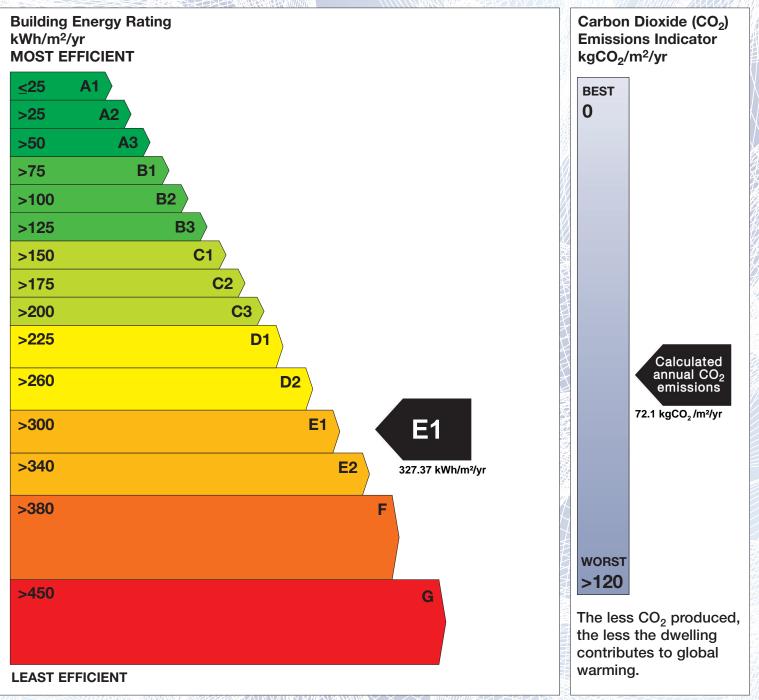

## **Building Energy Rating (BER)**

| BER for the buildi  | ng detailed below is:                   | E1     |
|---------------------|-----------------------------------------|--------|
| Address             | APT 7<br>55 MOUNTJOY SQUARE<br>DUBLIN 1 |        |
| BER Number          | 100281401                               |        |
| Date of Issue       | 17/09/2015                              |        |
| Valid Until         | 17/09/2025                              |        |
| Assessor Number     | 104327                                  |        |
| Assessor Company No | 104327                                  | SUN IN |

The Building Energy Rating (BER) is an indication of the energy performance of this dwelling. It covers energy use for space heating, water heating, ventilation and lighting, calculated on the basis of standard occupancy. It is expressed as primary energy use per unit floor area per year (kWh/m<sup>2</sup>/yr).

'A' rated properties are the most energy efficient and will tend to have the lowest energy bills.

**IMPORTANT:** This BER is calculated on the basis of data provided to and by the BER Assessor, and using the version of the assessment software quoted below. A future BER assigned to this dwelling may be different, as a result of changes to the dwelling or to the assessment software.