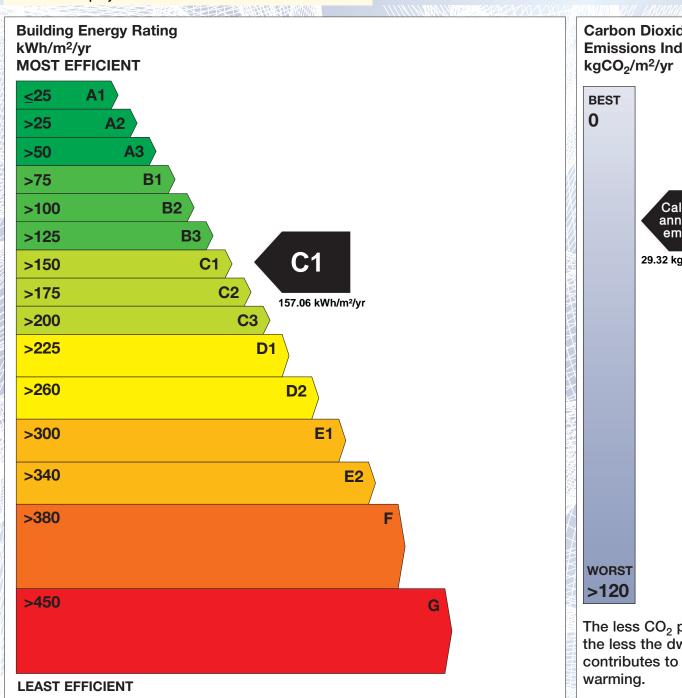

## BER for the building detailed below is:

C1

**Address** 36 EMERALD SQUARE **DOLPHINS BARN DUBLIN 8** Eircode D08V8C4 **BER Number** 101801520 Date of Issue 20/05/2022 Valid Until 20/05/2032 Assessor Number 100205 Assessor Company No 100205

The Building Energy Rating (BER) is an indication of the energy performance of this dwelling. It covers energy use for space heating, water heating, ventilation and lighting, calculated on the basis of standard occupancy. It is expressed as primary energy use per unit floor area per year (kWh/m²/yr).

'A' rated properties are the most energy efficient and will tend to have the lowest energy bills.

Carbon Dioxide (CO<sub>2</sub>) **Emissions Indicator** Calculated annual CO2 emissions 29.32 kgCO<sub>2</sub>/m<sup>2</sup>/yr The less CO<sub>2</sub> produced, the less the dwelling contributes to global