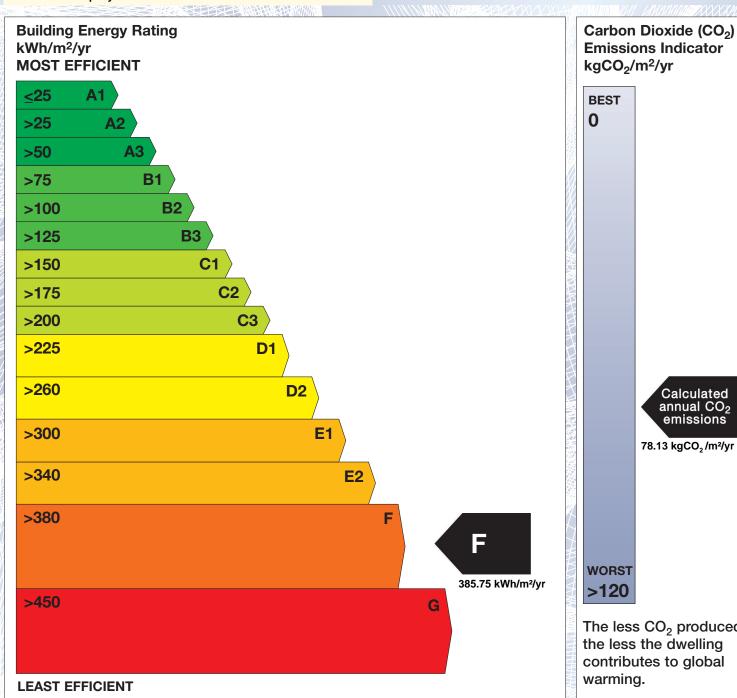

## BER for the building detailed below is:

F

| Address             | 5 TOWERVILLE<br>ST JOHNS ROAD<br>DUBLIN 4 |
|---------------------|-------------------------------------------|
| BER Number          | 107430696                                 |
| Date of Issue       | 28/08/2017                                |
| Valid Until         | 28/08/2027                                |
| Assessor Number     | 104621                                    |
| Assessor Company No | 104621                                    |

'A' rated properties are the most energy efficient and will tend to have the lowest energy bills.

Calculated annual CO2 emissions 78.13 kgCO<sub>2</sub>/m<sup>2</sup>/yr

The less CO<sub>2</sub> produced, the less the dwelling contributes to global