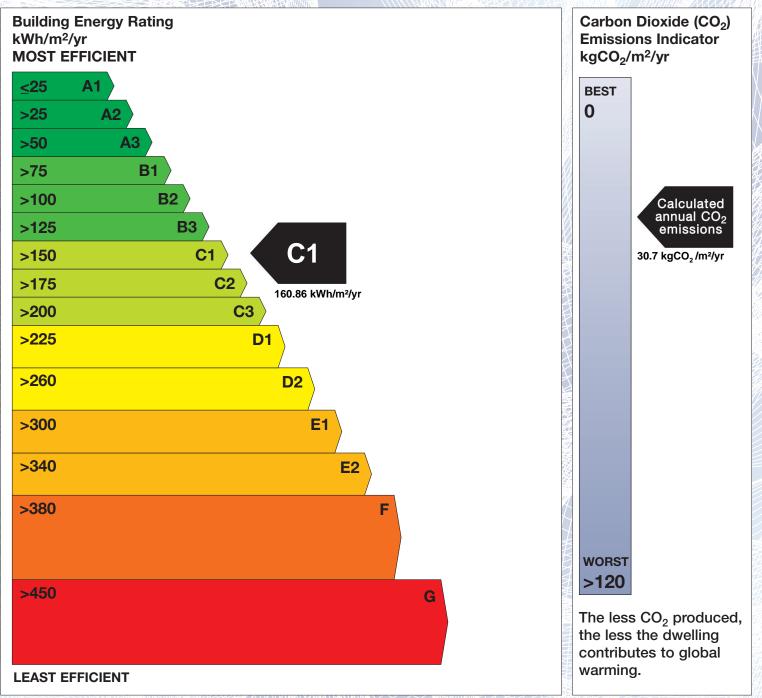

## **Building Energy Rating (BER)**

| ng detailed below is:                                     | C1                                                                                                           |
|-----------------------------------------------------------|--------------------------------------------------------------------------------------------------------------|
| APT 11 2 WATERFALL AVENUE<br>THE GARDEN HOUSE<br>DUBLIN 3 |                                                                                                              |
| 106089386                                                 |                                                                                                              |
| 04/02/2014                                                |                                                                                                              |
| 04/02/2024                                                |                                                                                                              |
| 104127                                                    |                                                                                                              |
| 103514                                                    | Hillion .                                                                                                    |
|                                                           | APT 11 2 WATERFALL AVENUE<br>THE GARDEN HOUSE<br>DUBLIN 3<br>106089386<br>04/02/2014<br>04/02/2024<br>104127 |

The Building Energy Rating (BER) is an indication of the energy performance of this dwelling. It covers energy use for space heating, water heating, ventilation and lighting, calculated on the basis of standard occupancy. It is expressed as primary energy use per unit floor area per year (kWh/m<sup>2</sup>/yr).

'A' rated properties are the most energy efficient and will tend to have the lowest energy bills.

**IMPORTANT:** This BER is calculated on the basis of data provided to and by the BER Assessor, and using the version of the assessment software quoted below. A future BER assigned to this dwelling may be different, as a result of changes to the dwelling or to the assessment software.