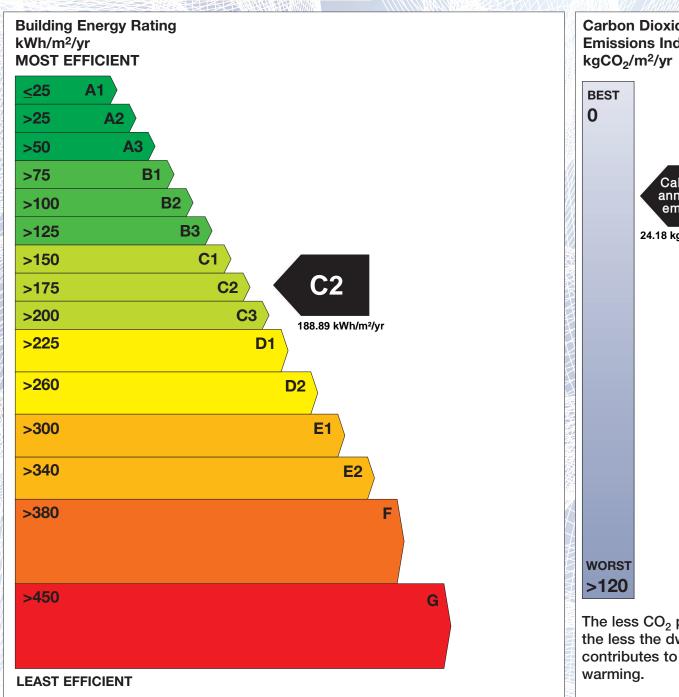

## BER for the building detailed below is:

C<sub>2</sub>

| Address             | APARTMENT 47 GRAND CANAL WHARF<br>SOUTH DOCK ROAD<br>DUBLIN 4 |
|---------------------|---------------------------------------------------------------|
| Eircode             | D04F102                                                       |
| BER Number          | 101027944                                                     |
| Date of Issue       | 01/03/2023                                                    |
| Valid Until         | 01/03/2033                                                    |
| Assessor Number     | 103350                                                        |
| Assessor Company No | 103350                                                        |

The Building Energy Rating (BER) is an indication of the energy performance of this dwelling. It covers energy use for space heating, water heating, ventilation and lighting, calculated on the basis of standard occupancy. It is expressed as primary energy use per unit floor area per year (kWh/m²/yr).

'A' rated properties are the most energy efficient and will tend to have the lowest energy bills.

Carbon Dioxide (CO<sub>2</sub>) **Emissions Indicator** Calculated annual CO2 emissions 24.18 kgCO<sub>2</sub>/m<sup>2</sup>/yr The less CO<sub>2</sub> produced, the less the dwelling contributes to global