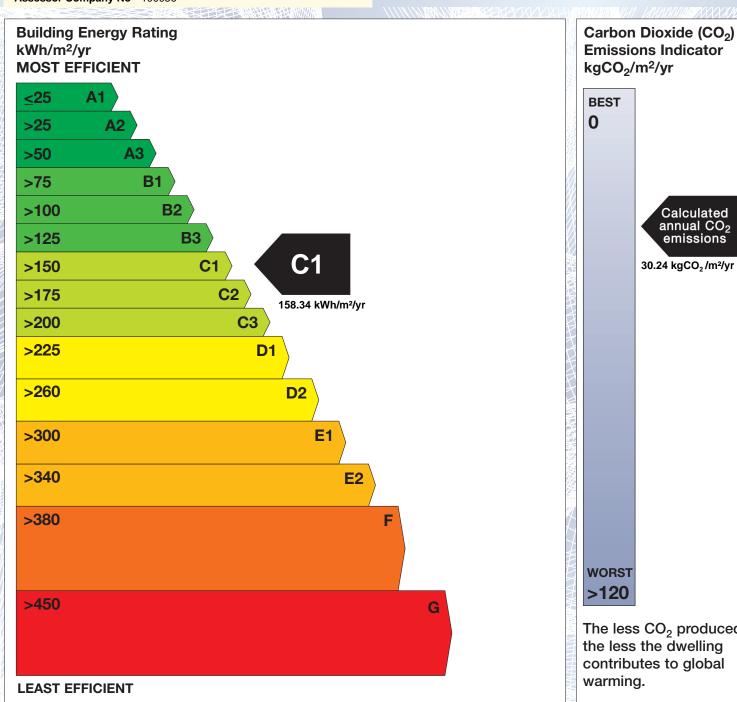

## **Building Energy Rating (BER)**

BER for the building detailed below is:

C<sub>1</sub>

| Address             | 15 DARTMOUTH PLACE<br>DUBLIN 6 |
|---------------------|--------------------------------|
| BER Number          | 107004178                      |
| Date of Issue       | 03/11/2014                     |
| Valid Until         | 03/11/2024                     |
| Assessor Number     | 100056                         |
| Assessor Company No | 100056                         |
| Supp.               |                                |

'A' rated properties are the most energy efficient and will tend to have the lowest energy bills.

**Emissions Indicator** Calculated annual CO2 emissions 30.24 kgCO<sub>2</sub>/m<sup>2</sup>/yr The less CO<sub>2</sub> produced, the less the dwelling contributes to global