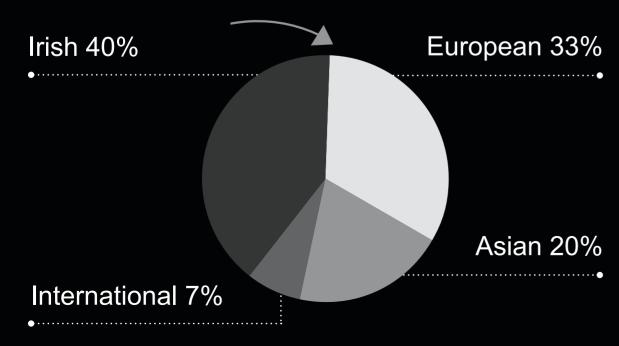

# owenreilly

## Dublin residential market February 2023





PSRA 002370



## owenreilly

### Sales market highlights

**€**481,667 **€**497,082 +3.2%

Average Asking Price: Average Selling Price: Asking Price V Selling Price Variance:

7.9 €7,114 / €661

Weeks On Market: Average buyer age: Average Selling Price per sq. m. / sq. ft.

#### Buyer profile

#### **Buyer type**



#### **Buyer funding**



#### **Nationality**



#### Status of buyers



# owenreilly

### Rental market highlights

| Average household salary | Average tenant age   | % of single tenants  |
|--------------------------|----------------------|----------------------|
| €120,750                 | 38                   | 33%                  |
| Average one bed rent     | Average two bed rent | Average monthly rent |
| €1,899                   | €2,343               | €2,121               |

#### **Tenant profile**

#### Sectors tenants are working in



#### **Nationality of tenants**