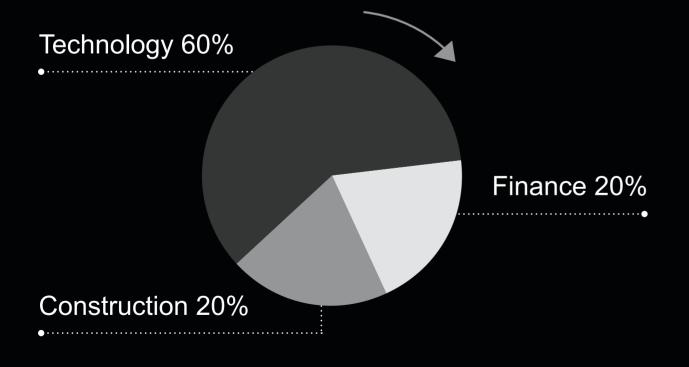

*497,082 +3.2%

Average Asking Price: Average Selling Price: Asking Price V Selling Price Variance:

7.9 €7,114 / €661

Weeks On Market: Average buyer age: Average Selling Price per sq. m. / sq. ft.

#### Buyer profile

#### **Buyer type**



#### **Buyer funding**



#### **Nationality**



#### Status of buyers



# owenreilly

### Rental market highlights

| Average household salary | Average tenant age   | % of single tenants  |
|--------------------------|----------------------|----------------------|
| €120,750                 | 38                   | 33%                  |
| Average one bed rent     | Average two bed rent | Average monthly rent |
| €1,899                   | €2,343               | €2,121               |

#### **Tenant profile**

#### Sectors tenants are working in



#### **Nationality of tenants**