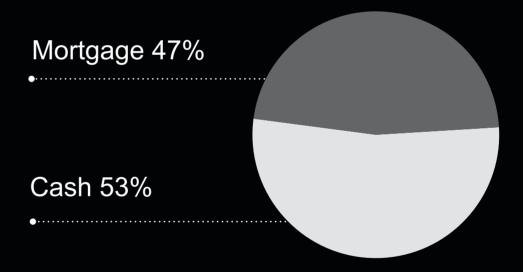

# owenreilly

## Dublin residential market February 2023





PSRA 002370



## owenreilly

### Sales market highlights

**€**481,667 **€**497,082 +3.2%

Average Asking Price: Average Selling Price: Asking Price V Selling Price Variance:

7.9 €7,114 / €661

Weeks On Market: Average buyer age: Average Selling Price per sq. m. / sq. ft.

#### Buyer profile

#### **Buyer type**



#### **Buyer funding**



#### **Nationality**



#### Status of buyers



# owenreilly

### Rental market highlights

| Average household salary | Average tenant age   | % of single tenants  |
|--------------------------|----------------------|----------------------|
| €120,750                 | 38                   | 33%                  |
| Average one bed rent     | Average two bed rent | Average monthly rent |
| €1,899                   | €2,343               | €2,121               |

#### **Tenant profile**

#### Sectors tenants are working in



#### **Nationality of tenants**