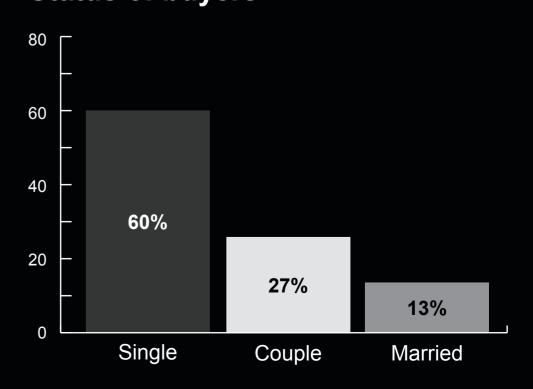

# owenreilly

## Dublin residential market February 2023





PSRA 002370



## owenreilly

### Sales market highlights

**€**481,667 **€**497,082 +3.2%

Average Asking Price: Average Selling Price: Asking Price V Selling Price Variance:

7.9 €7,114 / €661

Weeks On Market: Average buyer age: Average Selling Price per sq. m. / sq. ft.

#### Buyer profile

#### **Buyer type**



#### **Buyer funding**



#### **Nationality**



#### Status of buyers



# owenreilly

### Rental market highlights

| Average household salary | Average tenant age   | % of single tenants  |
|--------------------------|----------------------|----------------------|
| €120,750                 | 38                   | 33%                  |
| Average one bed rent     | Average two bed rent | Average monthly rent |
| €1,899                   | €2,343               | €2,121               |

#### **Tenant profile**

#### Sectors tenants are working in



#### **Nationality of tenants**