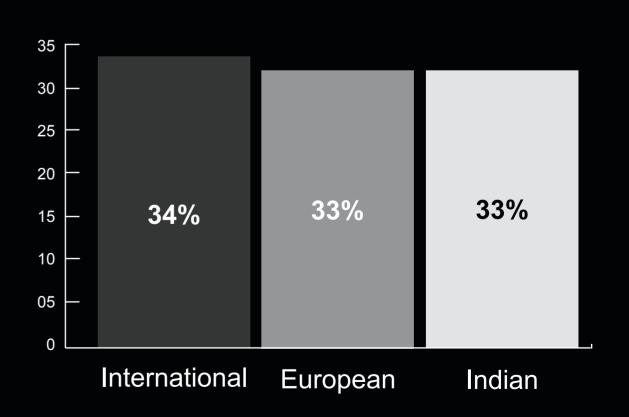

e: Average Selling Price: Asking Price V Selling Price Variance:

7.9 €7,114 / €661

Weeks On Market: Average buyer age: Average Selling Price per sq. m. / sq. ft.

#### Buyer profile

#### **Buyer type**



#### **Buyer funding**



#### **Nationality**



#### Status of buyers



# owenreilly

### Rental market highlights

| Average household salary | Average tenant age   | % of single tenants  |
|--------------------------|----------------------|----------------------|
| €120,750                 | 38                   | 33%                  |
| Average one bed rent     | Average two bed rent | Average monthly rent |
| €1,899                   | €2,343               | €2,121               |

#### **Tenant profile**

#### Sectors tenants are working in



#### **Nationality of tenants**