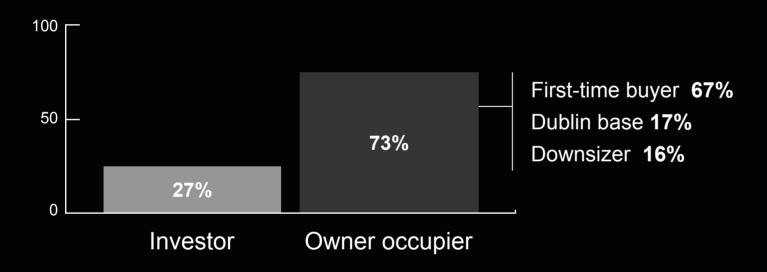

# owenreilly

## Dublin residential market February 2023





PSRA 002370



## owenreilly

### Sales market highlights

**€**481,667 **€**497,082 +3.2%

Average Asking Price: Average Selling Price: Asking Price V Selling Price Variance:

7.9 €7,114 / €661

Weeks On Market: Average buyer age: Average Selling Price per sq. m. / sq. ft.

#### Buyer profile

#### **Buyer type**



#### **Buyer funding**



#### **Nationality**



#### Status of buyers



# owenreilly

### Rental market highlights

| Average household salary | Average tenant age   | % of single tenants  |
|--------------------------|----------------------|----------------------|
| €120,750                 | 38                   | 33%                  |
| Average one bed rent     | Average two bed rent | Average monthly rent |
| €1,899                   | €2,343               | €2,121               |

#### **Tenant profile**

#### Sectors tenants are working in



#### **Nationality of tenants**