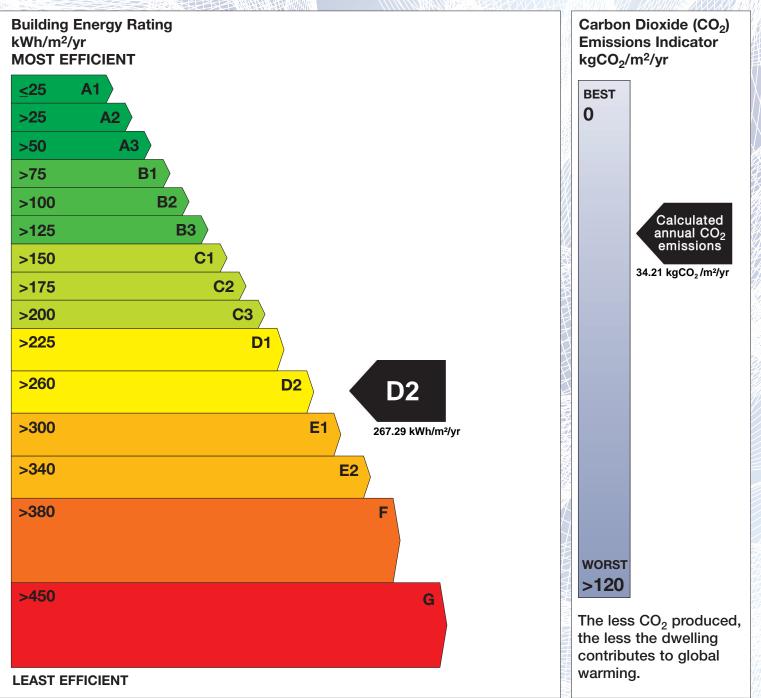

## **Building Energy Rating (BER)**

| BER for the building detailed below is: | <b>D2</b> |
|-----------------------------------------|-----------|
|-----------------------------------------|-----------|

The Building Energy Rating (BER) is an indication of the energy performance of this dwelling. It covers energy use for space heating, water heating, ventilation and lighting, calculated on the basis of standard occupancy. It is expressed as primary energy use per unit floor area per year (kWh/m<sup>2</sup>/yr).

'A' rated properties are the most energy efficient and will tend to have the lowest energy bills.

**IMPORTANT:** This BER is calculated on the basis of data provided to and by the BER Assessor, and using the version of the assessment software quoted below. A future BER assigned to this dwelling may be different, as a result of changes to the dwelling or to the assessment software.