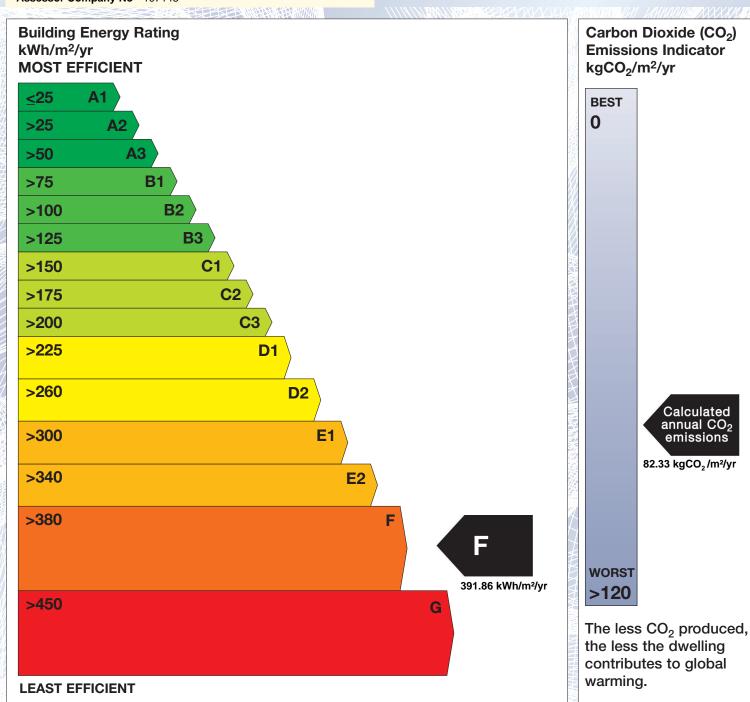

## BER for the building detailed below is:

F

| Address             | 8 JOY STREET<br>DUBLIN 4 |
|---------------------|--------------------------|
| BER Number          | 112247523                |
| Date of Issue       | 05/05/2019               |
| Valid Until         | 05/05/2029               |
| Assessor Number     | 107149                   |
| Assessor Company No | 107148                   |
| Hate .              |                          |

The Building Energy Rating (BER) is an indication of the energy performance of this dwelling. It covers energy use for space heating, water heating, ventilation and lighting, calculated on the basis of standard occupancy. It is expressed as primary energy use per unit floor area per year (kWh/m²/yr).

'A' rated properties are the most energy efficient and will tend to have the lowest energy bills.

**Emissions Indicator** Calculated annual CO2 emissions 82.33 kgCO<sub>2</sub>/m<sup>2</sup>/yr

IMPORTANT: This BER is calculated on the basis of data provided to and by the BER Assessor, and using the version of the assessment software quoted below. A future BER assigned to this dwelling may be different, as a result of changes to the dwelling or to the assessment software.