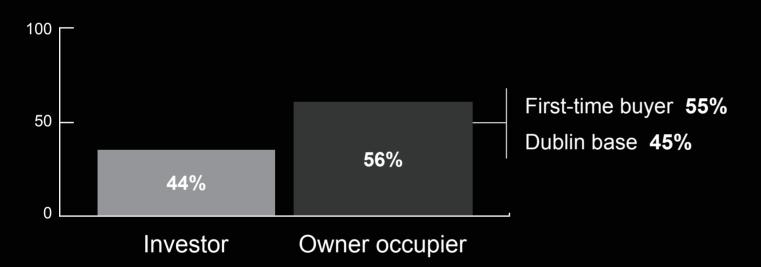

# owenreilly

# Dublin residential market April 2023





PSRA 002370



### owenreilly

### Sales market highlights

Average Asking Price: Average Selling Price: Asking Price V Selling Price Variance:

Weeks On Market: Average buyer age: Average Selling Price per sq. m. / sq. ft.

#### **Buyer profile**

#### **Buyer type**



#### **Nationality**



#### **Buyer funding**



#### Performance of agreed properties



# owenreilly

### Rental market highlights

| Average monthly rent | Average household salary | Average tenant age     |
|----------------------|--------------------------|------------------------|
| €2,437               | €117,785                 | 36                     |
| Average one bed rent | Average two bed rent     | Average three bed rent |
| <b>€1,888</b>        | €3,029                   | €4,000                 |

#### **Tenant profile**

#### Sectors tenants are working in



#### **Nationality of tenants**