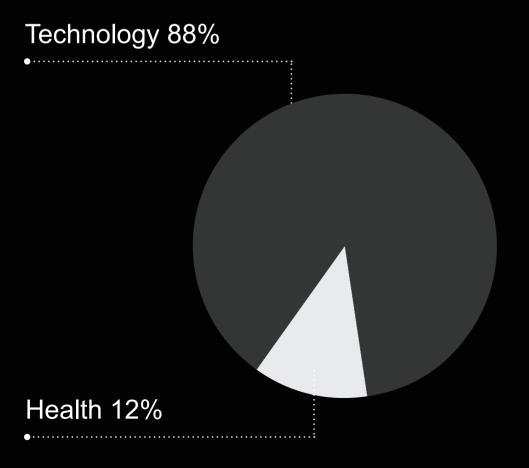

hts

Average Asking Price: Average Selling Price: Asking Price V Selling Price Variance:

Weeks On Market: Average buyer age: Average Selling Price per sq. m. / sq. ft.

#### **Buyer profile**

#### **Buyer type**



#### **Nationality**



#### **Buyer funding**



#### Performance of agreed properties



# owenreilly

### Rental market highlights

| Average monthly rent | Average household salary | Average tenant age     |
|----------------------|--------------------------|------------------------|
| €2,437               | €117,785                 | 36                     |
| Average one bed rent | Average two bed rent     | Average three bed rent |
| <b>€1,888</b>        | €3,029                   | €4,000                 |

#### **Tenant profile**

#### Sectors tenants are working in



#### **Nationality of tenants**