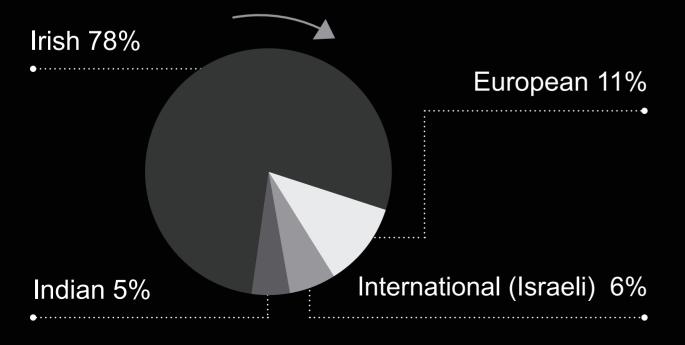

# owenreilly

# Dublin residential market April 2023





PSRA 002370



### owenreilly

### Sales market highlights

Average Asking Price: Average Selling Price: Asking Price V Selling Price Variance:

Weeks On Market: Average buyer age: Average Selling Price per sq. m. / sq. ft.

#### **Buyer profile**

#### **Buyer type**



#### **Nationality**



#### **Buyer funding**



#### Performance of agreed properties



# owenreilly

### Rental market highlights

| Average monthly rent | Average household salary | Average tenant age     |
|----------------------|--------------------------|------------------------|
| €2,437               | €117,785                 | 36                     |
| Average one bed rent | Average two bed rent     | Average three bed rent |
| <b>€1,888</b>        | €3,029                   | €4,000                 |

#### **Tenant profile**

#### Sectors tenants are working in



#### **Nationality of tenants**