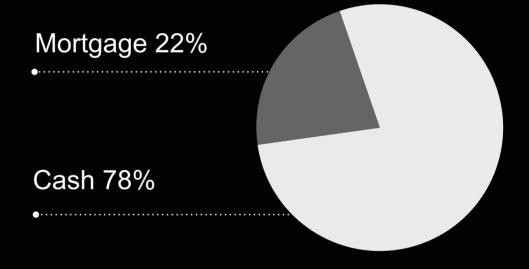

# owenreilly

# Dublin residential market April 2023





PSRA 002370



### owenreilly

### Sales market highlights

Average Asking Price: Average Selling Price: Asking Price V Selling Price Variance:

Weeks On Market: Average buyer age: Average Selling Price per sq. m. / sq. ft.

#### **Buyer profile**

#### **Buyer type**



#### **Nationality**



#### **Buyer funding**



#### Performance of agreed properties



# owenreilly

### Rental market highlights

| Average monthly rent | Average household salary | Average tenant age     |
|----------------------|--------------------------|------------------------|
| €2,437               | €117,785                 | 36                     |
| Average one bed rent | Average two bed rent     | Average three bed rent |
| <b>€1,888</b>        | €3,029                   | €4,000                 |

#### **Tenant profile**

#### Sectors tenants are working in



#### **Nationality of tenants**