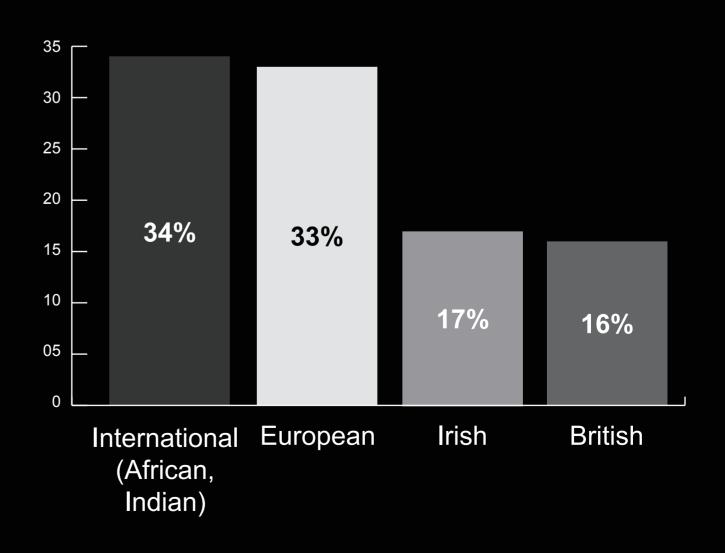

Selling Price: Asking Price V Selling Price Variance:

Weeks On Market: Average buyer age: Average Selling Price per sq. m. / sq. ft.

#### **Buyer profile**

#### **Buyer type**



#### **Nationality**



#### **Buyer funding**



#### Performance of agreed properties



# owenreilly

### Rental market highlights

| Average monthly rent | Average household salary | Average tenant age     |
|----------------------|--------------------------|------------------------|
| €2,437               | €117,785                 | 36                     |
| Average one bed rent | Average two bed rent     | Average three bed rent |
| <b>€1,888</b>        | €3,029                   | €4,000                 |

#### **Tenant profile**

#### Sectors tenants are working in



#### **Nationality of tenants**