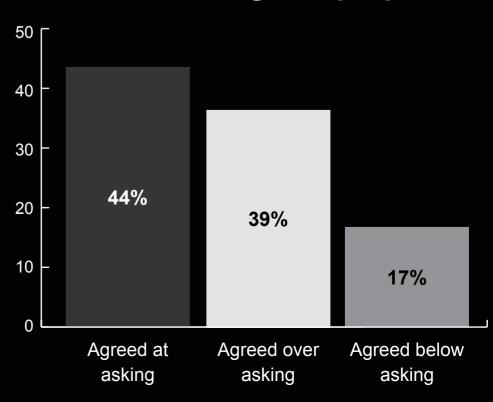

# owenreilly

# Dublin residential market April 2023





PSRA 002370



### owenreilly

### Sales market highlights

Average Asking Price: Average Selling Price: Asking Price V Selling Price Variance:

Weeks On Market: Average buyer age: Average Selling Price per sq. m. / sq. ft.

#### **Buyer profile**

#### **Buyer type**



#### **Nationality**



#### **Buyer funding**



#### Performance of agreed properties



# owenreilly

### Rental market highlights

| Average monthly rent | Average household salary | Average tenant age     |
|----------------------|--------------------------|------------------------|
| €2,437               | €117,785                 | 36                     |
| Average one bed rent | Average two bed rent     | Average three bed rent |
| <b>€1,888</b>        | €3,029                   | €4,000                 |

#### **Tenant profile**

#### Sectors tenants are working in



#### **Nationality of tenants**