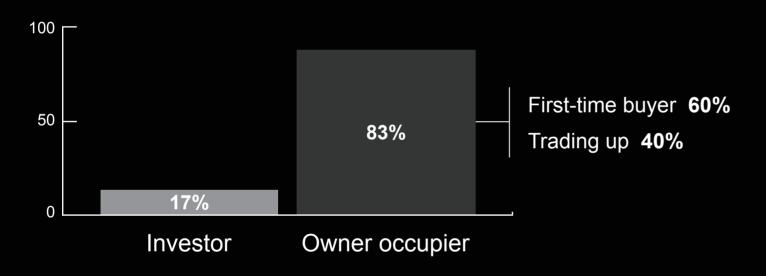

# owenreilly

# Dublin residential market May 2023

**9** 01-6777100



PSRA 002370



## owenreilly

### Sales market highlights

€533,333

€577,418

+8%

**Average Asking Price:** 

**Average Selling Price:** 

**Asking Price V Selling Price Variance:** 

6.4

37

€6,983 / €649

**Weeks On Market:** 

Average buyer age:

Average Selling Price per sq. m. / sq. ft.

### **Buyer profile**

### **Buyer type**



### **Buyer funding**



### **Nationality**



### Performance of agreed properties



# owenreilly

### Rental market highlights

| Average household salary | Average tenant age   | % of single tenants  |
|--------------------------|----------------------|----------------------|
| €158,540                 | 36                   | 30%                  |
| Average one bed rent     | Average two bed rent | Average monthly rent |
| €2,322                   | €2,859               | €2,703               |

### **Tenant profile**

### Sectors tenants are working in

# Finance 27% Other 13% (Construction, HR property, recruitment)

### **Nationality of tenants**