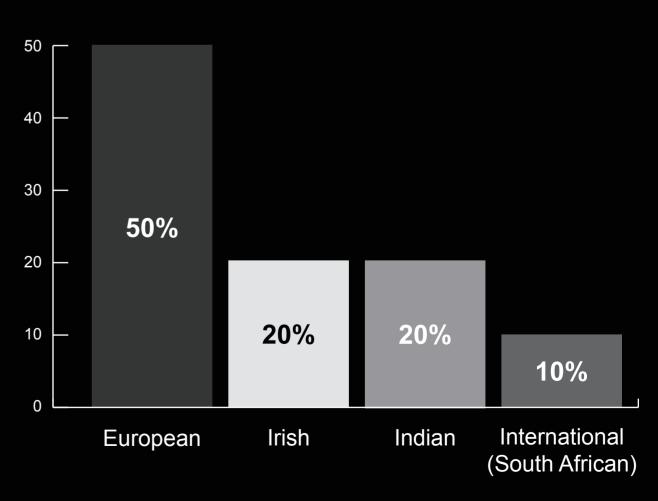

**Weeks On Market:** 

Average buyer age:

Average Selling Price per sq. m. / sq. ft.

### **Buyer profile**

### **Buyer type**



### **Buyer funding**



### **Nationality**



### Performance of agreed properties



# owenreilly

### Rental market highlights

| Average household salary | Average tenant age   | % of single tenants  |
|--------------------------|----------------------|----------------------|
| €158,540                 | 36                   | 30%                  |
| Average one bed rent     | Average two bed rent | Average monthly rent |
| €2,322                   | €2,859               | €2,703               |

### **Tenant profile**

### Sectors tenants are working in

# Finance 27% Other 13% (Construction, HR property, recruitment)

### **Nationality of tenants**