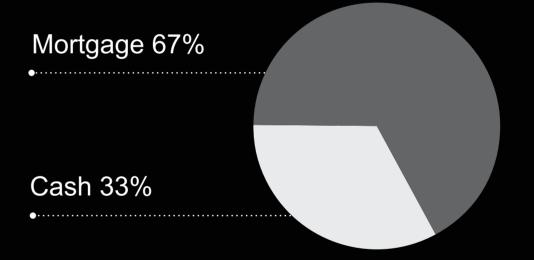

# owenreilly

# Dublin residential market May 2023

**9** 01-6777100



PSRA 002370



## owenreilly

### Sales market highlights

€533,333

€577,418

+8%

**Average Asking Price:** 

**Average Selling Price:** 

**Asking Price V Selling Price Variance:** 

6.4

37

€6,983 / €649

**Weeks On Market:** 

Average buyer age:

Average Selling Price per sq. m. / sq. ft.

### **Buyer profile**

### **Buyer type**



### **Buyer funding**



### **Nationality**



### Performance of agreed properties



# owenreilly

### Rental market highlights

| Average household salary | Average tenant age   | % of single tenants  |
|--------------------------|----------------------|----------------------|
| €158,540                 | 36                   | 30%                  |
| Average one bed rent     | Average two bed rent | Average monthly rent |
| €2,322                   | €2,859               | €2,703               |

### **Tenant profile**

### Sectors tenants are working in

# Finance 27% Other 13% (Construction, HR property, recruitment)

### **Nationality of tenants**