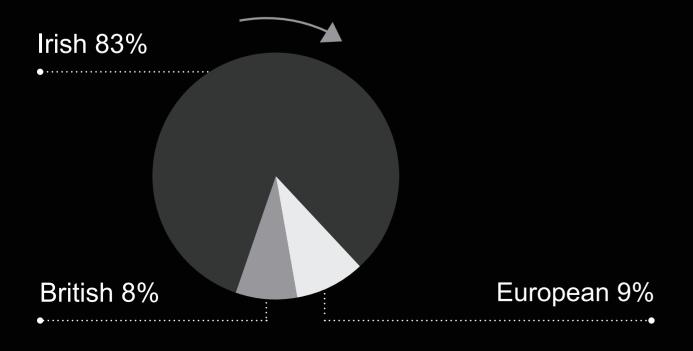

# owenreilly

# Dublin residential market May 2023

**9** 01-6777100



PSRA 002370



## owenreilly

### Sales market highlights

€533,333

€577,418

+8%

**Average Asking Price:** 

**Average Selling Price:** 

**Asking Price V Selling Price Variance:** 

6.4

37

€6,983 / €649

**Weeks On Market:** 

Average buyer age:

Average Selling Price per sq. m. / sq. ft.

### **Buyer profile**

### **Buyer type**



### **Buyer funding**



### **Nationality**



### Performance of agreed properties



# owenreilly

### Rental market highlights

| Average household salary | Average tenant age   | % of single tenants  |
|--------------------------|----------------------|----------------------|
| €158,540                 | 36                   | 30%                  |
| Average one bed rent     | Average two bed rent | Average monthly rent |
| €2,322                   | €2,859               | €2,703               |

### **Tenant profile**

### Sectors tenants are working in

# Finance 27% Other 13% (Construction, HR property, recruitment)

### **Nationality of tenants**