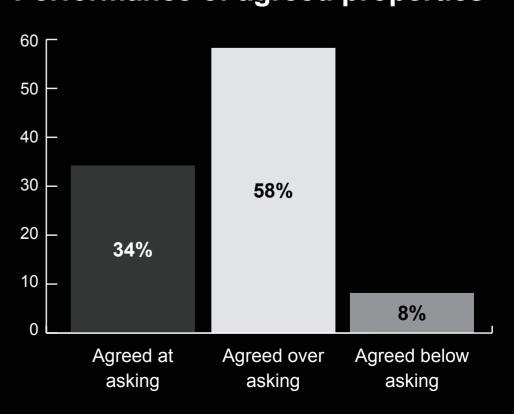

# owenreilly

# Dublin residential market May 2023

**9** 01-6777100



PSRA 002370



## owenreilly

### Sales market highlights

€533,333

€577,418

+8%

**Average Asking Price:** 

**Average Selling Price:** 

**Asking Price V Selling Price Variance:** 

6.4

37

€6,983 / €649

**Weeks On Market:** 

Average buyer age:

Average Selling Price per sq. m. / sq. ft.

### **Buyer profile**

### **Buyer type**



### **Buyer funding**



### **Nationality**



### Performance of agreed properties



# owenreilly

### Rental market highlights

| Average household salary | Average tenant age   | % of single tenants  |
|--------------------------|----------------------|----------------------|
| €158,540                 | 36                   | 30%                  |
| Average one bed rent     | Average two bed rent | Average monthly rent |
| €2,322                   | €2,859               | €2,703               |

### **Tenant profile**

### Sectors tenants are working in

# Finance 27% Other 13% (Construction, HR property, recruitment)

### **Nationality of tenants**