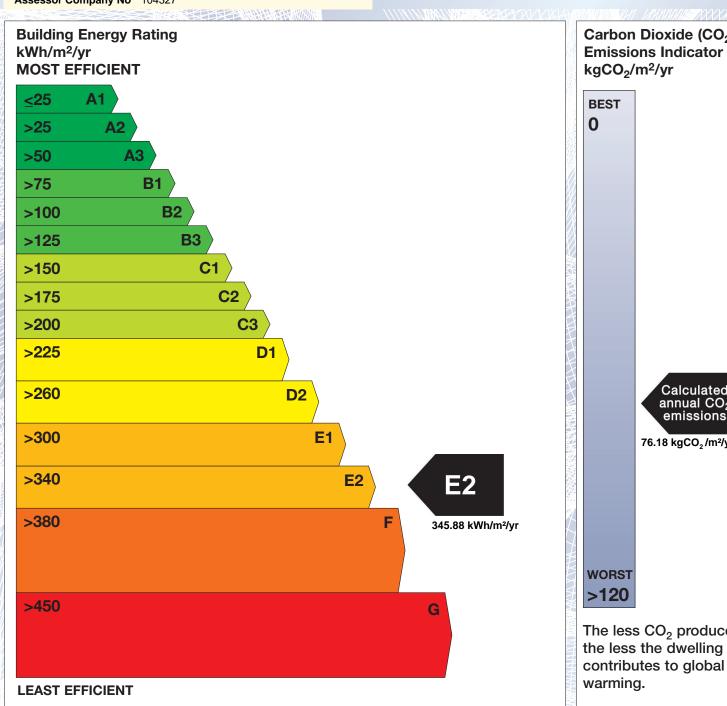

## BER for the building detailed below is:

**E2** 

| Address             | APT 6 55 MOUNTJOY SQUARE<br>DUBLIN 1 |
|---------------------|--------------------------------------|
| BER Number          | 100281302                            |
| Date of Issue       | 17/09/2015                           |
| Valid Until         | 17/09/2025                           |
| Assessor Number     | 104327                               |
| Assessor Company No | 104327                               |

The Building Energy Rating (BER) is an indication of the energy performance of this dwelling. It covers energy use for space heating, water heating, ventilation and lighting, calculated on the basis of standard occupancy. It is expressed as primary energy use per unit floor area per year (kWh/m²/yr).

'A' rated properties are the most energy efficient and will tend to have the lowest energy bills.

Carbon Dioxide (CO<sub>2</sub>) **Emissions Indicator** kgCO<sub>2</sub>/m<sup>2</sup>/yr Calculated annual CO<sub>2</sub> emissions 76.18 kgCO<sub>2</sub>/m<sup>2</sup>/yr The less CO<sub>2</sub> produced,