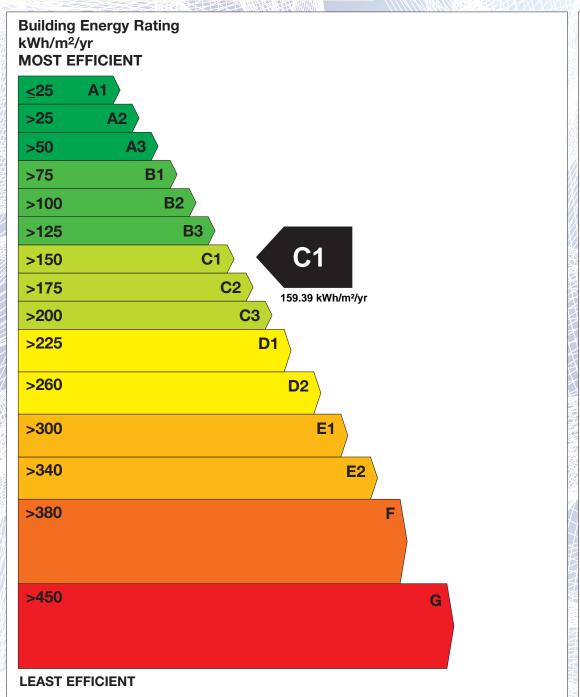

## BER for the building detailed below is:

Assessor Company No 103350

**C1** 

Address

APARTMENT 73 THE MILLENNIUM TOWER
CHARLOTTE QUAY DOCK
RINGSEND ROAD
DUBLIN 4

Eircode

D04KD56

BER Number

105129613

Date of Issue

13/07/2023

Valid Until

13/07/2033

Assessor Number

103350

The Building Energy Rating (BER) is an indication of the energy performance of this dwelling. It covers energy use for space heating, water heating, ventilation and lighting, calculated on the basis of standard occupancy. It is expressed as primary energy use per unit floor area per year (kWh/m²/yr).