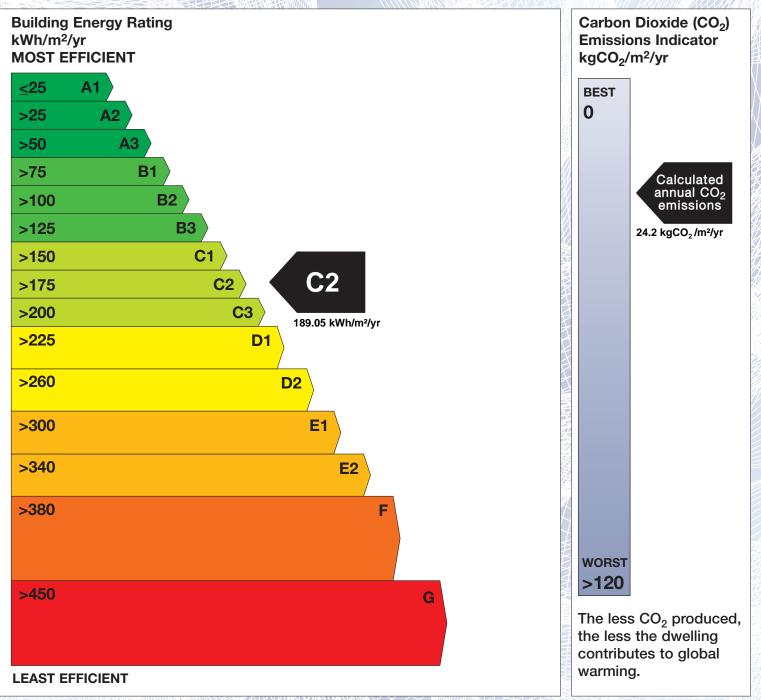

## **Building Energy Rating (BER)**

| BER for the building detailed below is: |                                     | C2 |
|-----------------------------------------|-------------------------------------|----|
| Address                                 | 108 CHARLOTTE QUAY DOCK<br>DUBLIN 4 |    |
| Eircode                                 | D04H2P2                             |    |
| BER Number                              | 116469966                           |    |
| Date of Issue                           | 24/05/2023                          |    |
| Valid Until                             | 24/05/2033                          |    |
| Assessor Number                         | 105792                              |    |
| Assessor Company No                     | 105792                              |    |

The Building Energy Rating (BER) is an indication of the energy performance of this dwelling. It covers energy use for space heating, water heating, ventilation and lighting, calculated on the basis of standard occupancy. It is expressed as primary energy use per unit floor area per year (kWh/m<sup>2</sup>/yr).

'A' rated properties are the most energy efficient and will tend to have the lowest energy bills.

**IMPORTANT:** This BER is calculated on the basis of data provided to and by the BER Assessor, and using the version of the assessment software quoted below. A future BER assigned to this dwelling may be different, as a result of changes to the dwelling or to the assessment software.