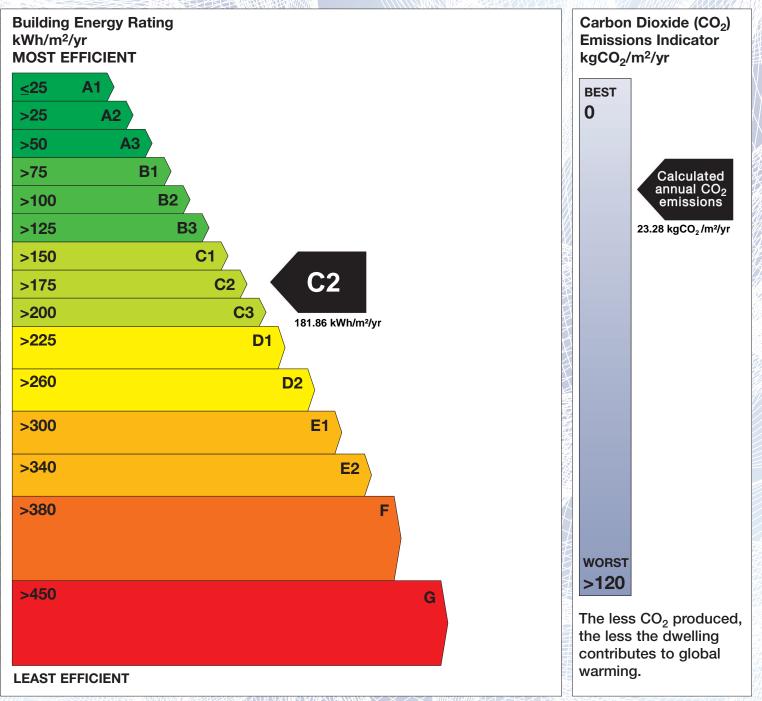

## **Building Energy Rating (BER)**

| BER for the building detailed below is: |                     |                                                                             | C2          |  |
|-----------------------------------------|---------------------|-----------------------------------------------------------------------------|-------------|--|
|                                         | Address             | 37 THE MILLENNIUM TOWER<br>CHARLOTTE QUAY DOCK<br>RINGSEND ROAD<br>DUBLIN 4 |             |  |
|                                         | Eircode             | D04RX39                                                                     |             |  |
|                                         | BER Number          | 116575861                                                                   |             |  |
|                                         | Date of Issue       | 03/07/2023                                                                  |             |  |
|                                         | Valid Until         | 03/07/2033                                                                  |             |  |
|                                         | Assessor Number     | 104327                                                                      |             |  |
|                                         | Assessor Company No | 104327                                                                      | M ( M Jones |  |
|                                         |                     |                                                                             |             |  |

The Building Energy Rating (BER) is an indication of the energy performance of this dwelling. It covers energy use for space heating, water heating, ventilation and lighting, calculated on the basis of standard occupancy. It is expressed as primary energy use per unit floor area per year (kWh/m<sup>2</sup>/yr).

'A' rated properties are the most energy efficient and will tend to have the lowest energy bills.

**IMPORTANT:** This BER is calculated on the basis of data provided to and by the BER Assessor, and using the version of the assessment software quoted below. A future BER assigned to this dwelling may be different, as a result of changes to the dwelling or to the assessment software.