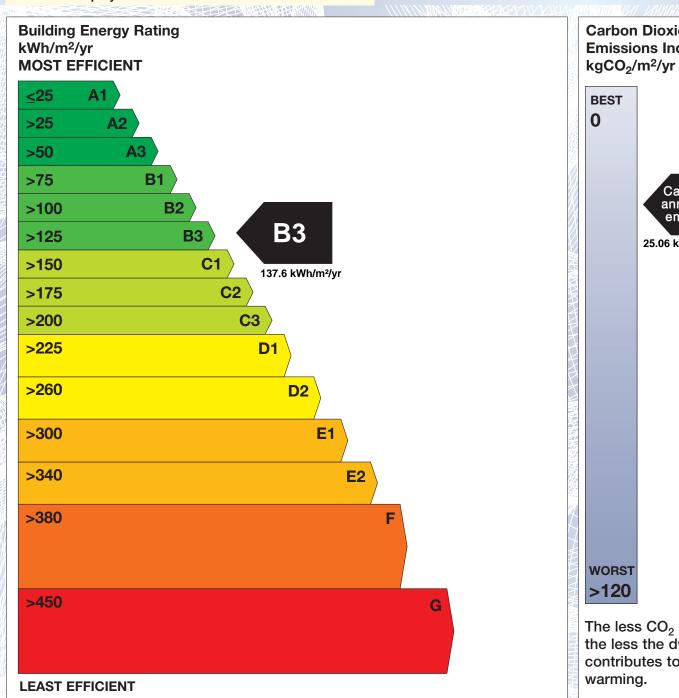

## BER for the building detailed below is:

**B3** 

| Address             | 26 FORBES QUAY APARTMENTS<br>FORBES STREET<br>DUBLIN 2 |
|---------------------|--------------------------------------------------------|
| Eircode             | D02XP38                                                |
| BER Number          | 116735051                                              |
| Date of Issue       | 28/08/2023                                             |
| Valid Until         | 28/08/2033                                             |
| Assessor Number     | 103350                                                 |
| Assessor Company No | 103350                                                 |

The Building Energy Rating (BER) is an indication of the energy performance of this dwelling. It covers energy use for space heating, water heating, ventilation and lighting, calculated on the basis of standard occupancy. It is expressed as primary energy use per unit floor area per year (kWh/m²/yr).

'A' rated properties are the most energy efficient and will tend to have the lowest energy bills.

Carbon Dioxide (CO<sub>2</sub>) **Emissions Indicator** Calculated annual CO<sub>2</sub> emissions 25.06 kgCO<sub>2</sub>/m<sup>2</sup>/yr The less CO<sub>2</sub> produced, the less the dwelling contributes to global