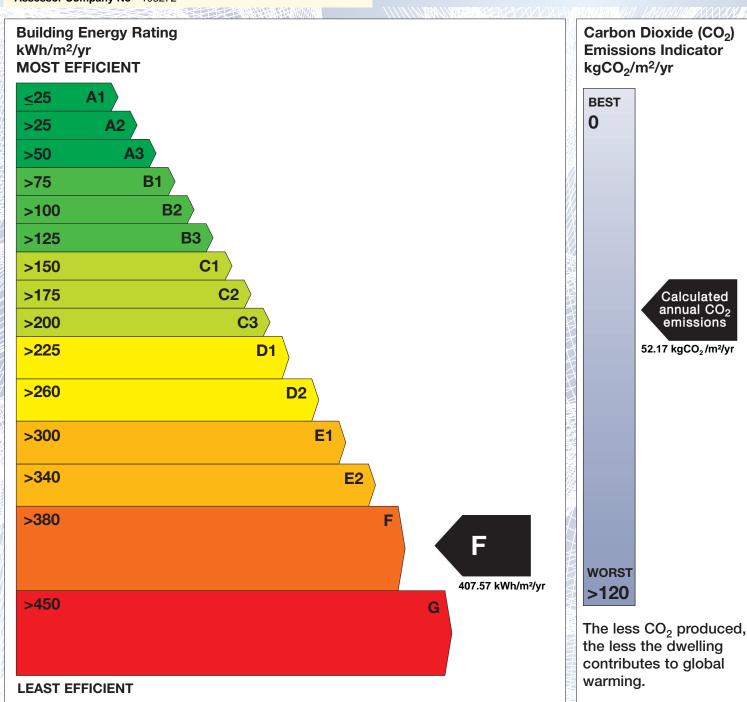

## BER for the building detailed below is:

F

| Address | 83 CRANFORD COURT |
|---------|-------------------|
|         | STILLORGAN ROAD   |

DUBLIN 4

 Eircode
 D04HK46

 BER Number
 104827217

 Date of Issue
 20/04/2023

 Valid Until
 20/04/2033

 Assessor Number
 103272

 Assessor Company No
 103272

The Building Energy Rating (BER) is an indication of the energy performance of this dwelling. It covers energy use for space heating, water heating, ventilation and lighting, calculated on the basis of standard occupancy. It is expressed as primary energy use per unit floor area per year (kWh/m²/yr).