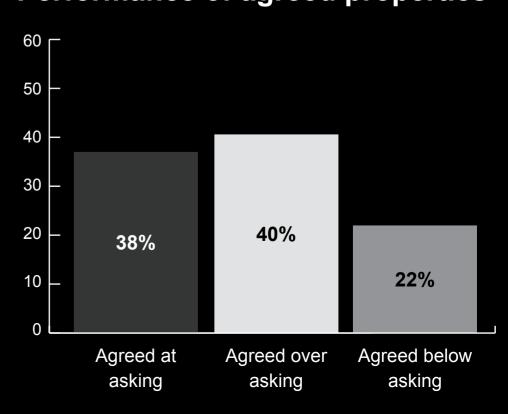

# owenreilly

## Docklands residential market H1 2023





PSRA 002370



# owenreilly

### Sales market highlights

**€**485,676 **€**498,102 +2.5%

Average Asking Price: Average Selling Price: Asking Price V Selling Price Variance:

Weeks On Market: Average buyer age: Average Selling Price per sq. m. / sq. ft.

### Buyer profile

### **Buyer type**



### **Buyer funding**



### **Nationality**



### Performance of agreed properties



# owenreilly

### Rental market highlights

| Average monthly rent | Average household salary | Average tenant age   |
|----------------------|--------------------------|----------------------|
| €2,601               | €137,210                 | 37                   |
| Average one bed rent | Average two bed rent     | Average monthly rent |
| €2,178               | €2,313                   | €3,750               |

### **Tenant profile**

### Sectors tenants are working in

# Technology 67% Health 8% Finance 25%

### **Nationality of tenants**