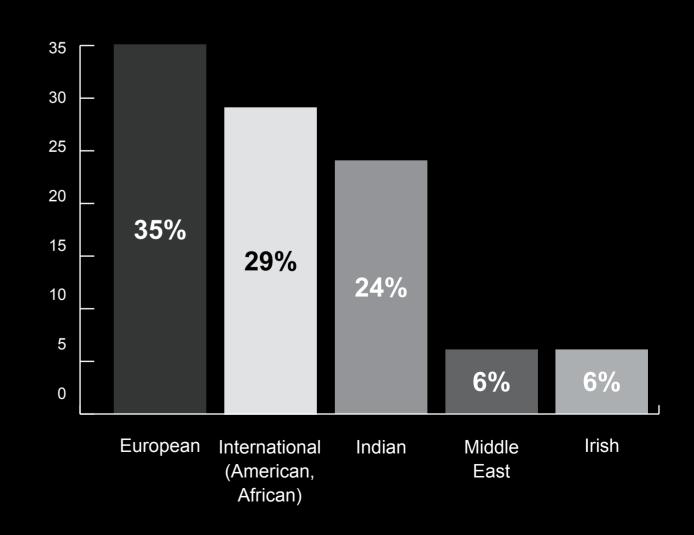

sking Price V Selling Price Variance:

Weeks On Market: Average buyer age: Average Selling Price per sq. m. / sq. ft.

### Buyer profile

### **Buyer type**



### **Buyer funding**



### **Nationality**



### Performance of agreed properties



# owenreilly

### Rental market highlights

| Average monthly rent | Average household salary | Average tenant age   |
|----------------------|--------------------------|----------------------|
| €2,601               | €137,210                 | 37                   |
| Average one bed rent | Average two bed rent     | Average monthly rent |
| €2,178               | €2,313                   | €3,750               |

### **Tenant profile**

### Sectors tenants are working in

# Technology 67% Health 8% Finance 25%

### **Nationality of tenants**