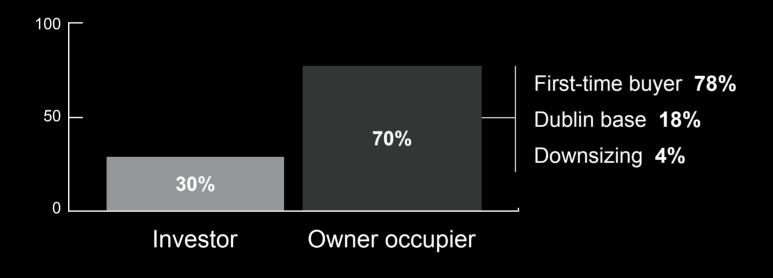

# owenreilly

## Docklands residential market H1 2023





PSRA 002370



# owenreilly

### Sales market highlights

**€**485,676 **€**498,102 +2.5%

Average Asking Price: Average Selling Price: Asking Price V Selling Price Variance:

Weeks On Market: Average buyer age: Average Selling Price per sq. m. / sq. ft.

### Buyer profile

### **Buyer type**



### **Buyer funding**



### **Nationality**



### Performance of agreed properties



# owenreilly

### Rental market highlights

| Average monthly rent | Average household salary | Average tenant age   |
|----------------------|--------------------------|----------------------|
| €2,601               | €137,210                 | 37                   |
| Average one bed rent | Average two bed rent     | Average monthly rent |
| €2,178               | €2,313                   | €3,750               |

### **Tenant profile**

### Sectors tenants are working in

# Technology 67% Health 8% Finance 25%

### **Nationality of tenants**