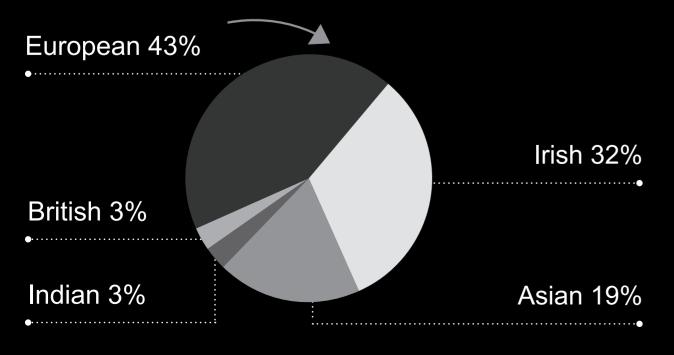

# owenreilly

## Docklands residential market H1 2023





PSRA 002370



# owenreilly

### Sales market highlights

**€**485,676 **€**498,102 +2.5%

Average Asking Price: Average Selling Price: Asking Price V Selling Price Variance:

Weeks On Market: Average buyer age: Average Selling Price per sq. m. / sq. ft.

### Buyer profile

### **Buyer type**



### **Buyer funding**



### **Nationality**



### Performance of agreed properties



# owenreilly

### Rental market highlights

| Average monthly rent | Average household salary | Average tenant age   |
|----------------------|--------------------------|----------------------|
| €2,601               | €137,210                 | 37                   |
| Average one bed rent | Average two bed rent     | Average monthly rent |
| €2,178               | €2,313                   | €3,750               |

### **Tenant profile**

### Sectors tenants are working in

# Technology 67% Health 8% Finance 25%

### **Nationality of tenants**