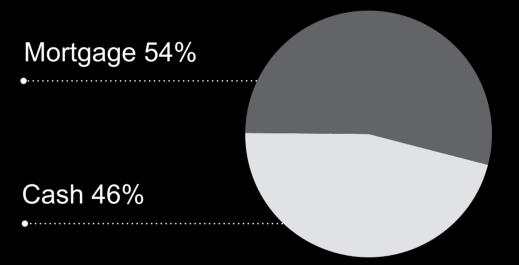

# owenreilly

## Docklands residential market H1 2023





PSRA 002370



# owenreilly

### Sales market highlights

**€**485,676 **€**498,102 +2.5%

Average Asking Price: Average Selling Price: Asking Price V Selling Price Variance:

Weeks On Market: Average buyer age: Average Selling Price per sq. m. / sq. ft.

### Buyer profile

### **Buyer type**



### **Buyer funding**



### **Nationality**



### Performance of agreed properties



# owenreilly

### Rental market highlights

| Average monthly rent | Average household salary | Average tenant age   |
|----------------------|--------------------------|----------------------|
| €2,601               | €137,210                 | 37                   |
| Average one bed rent | Average two bed rent     | Average monthly rent |
| €2,178               | €2,313                   | €3,750               |

### **Tenant profile**

### Sectors tenants are working in

# Technology 67% Health 8% Finance 25%

### **Nationality of tenants**