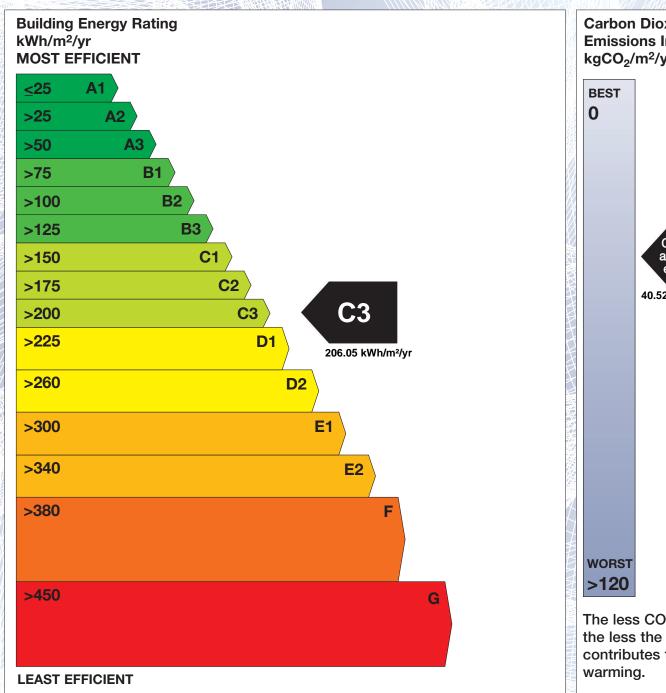

## BER for the building detailed below is:

**C**3

Address BLOCK B

APT 28 BRABAZON HALL

ARDEE STREET

**DUBLIN 8** 

 Eircode
 D08YR81

 BER Number
 113430151

'A' rated properties are the most energy efficient and will tend to have the lowest energy bills.

Carbon Dioxide (CO<sub>2</sub>) **Emissions Indicator** kgCO<sub>2</sub>/m<sup>2</sup>/yr Calculated annual CO<sub>2</sub> emissions 40.52 kgCO<sub>2</sub>/m<sup>2</sup>/yr The less CO<sub>2</sub> produced, the less the dwelling contributes to global