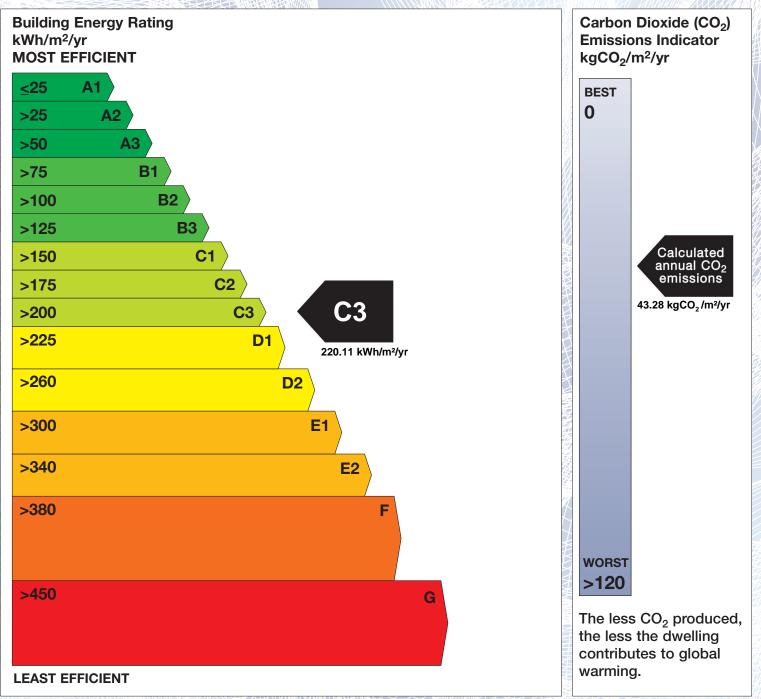

## **Building Energy Rating (BER)**

| BER for the building detailed below is: |                                       | C3     |
|-----------------------------------------|---------------------------------------|--------|
| Address                                 | 53 ABBEYFIELD<br>MILLTOWN<br>DUBLIN 6 |        |
| BER Number                              | 110610482                             |        |
| Date of Issue                           | 18/01/2018                            |        |
| Valid Until                             | 18/01/2028                            |        |
| Assessor Number                         | 103343                                |        |
| Assessor Company No                     | 103343                                | 14.IND |

The Building Energy Rating (BER) is an indication of the energy performance of this dwelling. It covers energy use for space heating, water heating, ventilation and lighting, calculated on the basis of standard occupancy. It is expressed as primary energy use per unit floor area per year (kWh/m<sup>2</sup>/yr).

'A' rated properties are the most energy efficient and will tend to have the lowest energy bills.

**IMPORTANT:** This BER is calculated on the basis of data provided to and by the BER Assessor, and using the version of the assessment software quoted below. A future BER assigned to this dwelling may be different, as a result of changes to the dwelling or to the assessment software.