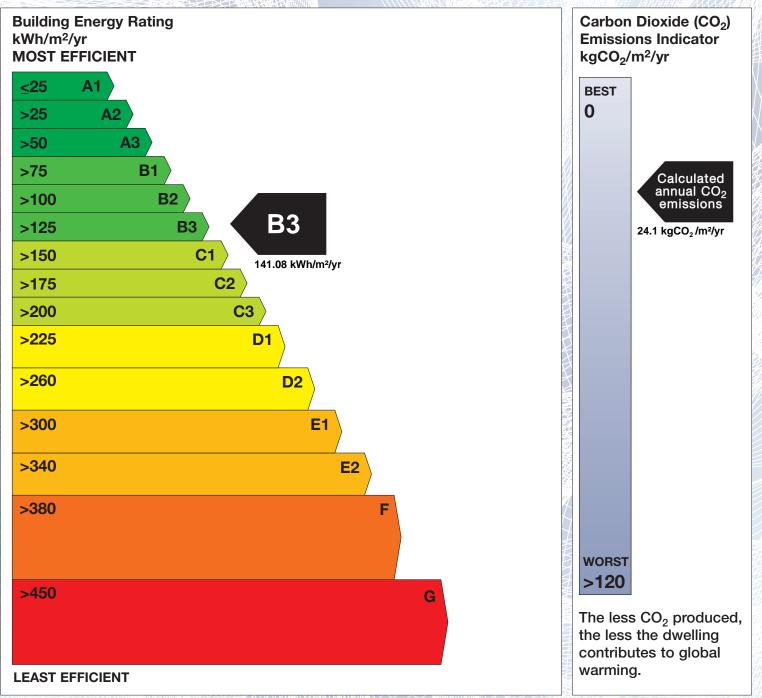

## **Building Energy Rating (BER)**

|   | BER for the buildi  | B3                                                   |           |  |
|---|---------------------|------------------------------------------------------|-----------|--|
|   | Address             | APARTMENT 18 BLOCK 1 SEAN<br>BLACKROCK<br>CO. DUBLIN | CK        |  |
|   | Eircode             | A94TH24                                              |           |  |
|   | BER Number          | 116920174                                            |           |  |
|   | Date of Issue       | 26/10/2023                                           |           |  |
|   | Valid Until         | 26/10/2033                                           |           |  |
|   | Assessor Number     | 103350                                               |           |  |
|   | Assessor Company No | 103350                                               | 951751000 |  |
| a |                     |                                                      |           |  |

The Building Energy Rating (BER) is an indication of the energy performance of this dwelling. It covers energy use for space heating, water heating, ventilation and lighting, calculated on the basis of standard occupancy. It is expressed as primary energy use per unit floor area per year (kWh/m<sup>2</sup>/yr).

'A' rated properties are the most energy efficient and will tend to have the lowest energy bills.

**IMPORTANT:** This BER is calculated on the basis of data provided to and by the BER Assessor, and using the version of the assessment software quoted below. A future BER assigned to this dwelling may be different, as a result of changes to the dwelling or to the assessment software.