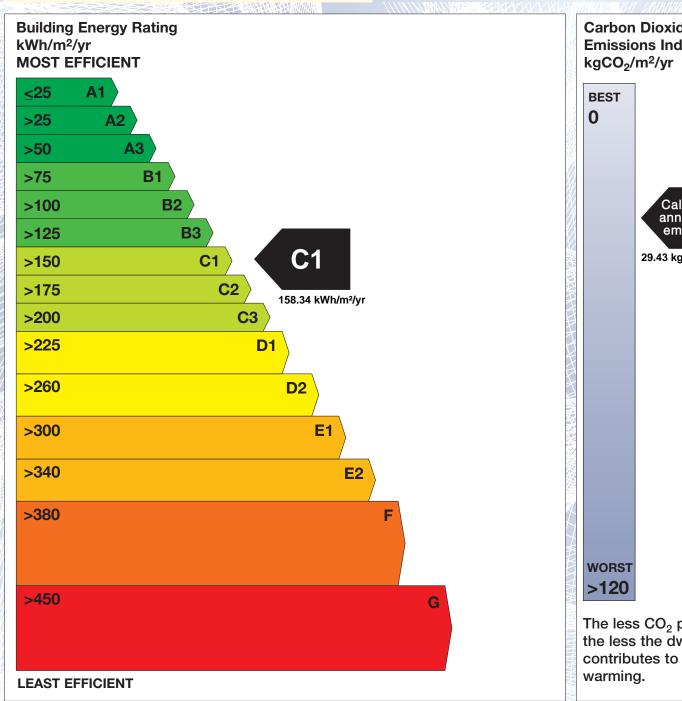

## BER for the building detailed below is:

C<sub>1</sub>

LAZER LANE

**GRAND CANAL HARBOUR** 

**DUBLIN 2** 

Eircode D02HD36 **BER Number** 113057608 Date of Issue 22/05/2020 Valid Until 22/05/2030 Assessor Number 104621 Assessor Company No 104621

The Building Energy Rating (BER) is an indication of the energy performance of this dwelling. It covers energy use for space heating, water heating, ventilation and lighting, calculated on the basis of standard occupancy. It is expressed as primary energy use per unit floor area per year (kWh/m²/yr).

'A' rated properties are the most energy efficient and will tend to have the lowest energy bills.

Carbon Dioxide (CO<sub>2</sub>) **Emissions Indicator** Calculated annual CO2 emissions 29.43 kgCO<sub>2</sub>/m<sup>2</sup>/yr The less CO<sub>2</sub> produced, the less the dwelling contributes to global