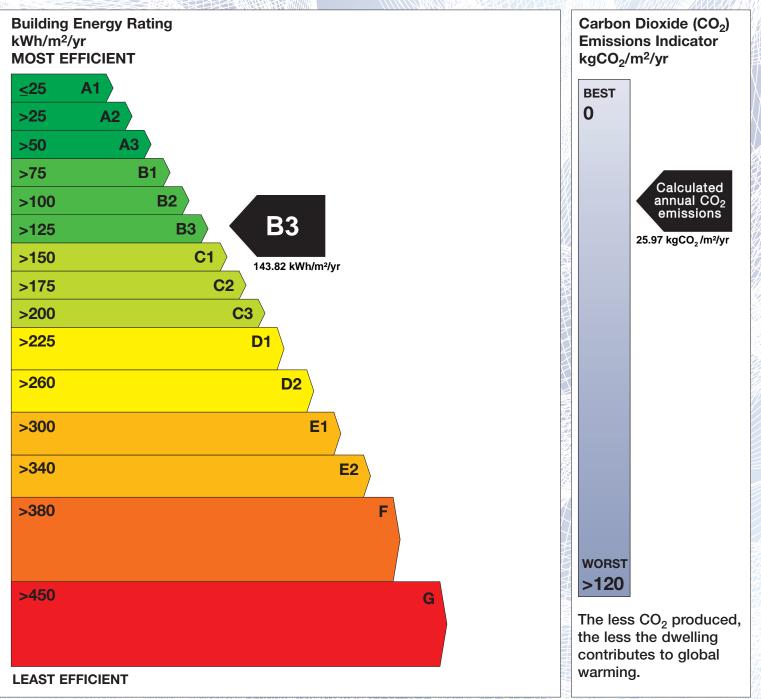

## **Building Energy Rating (BER)**

| BER for the building detailed below is: |                                                | B3     |
|-----------------------------------------|------------------------------------------------|--------|
| Address                                 | 25 PEMBROKE COTTAGES<br>DONNYBROOK<br>DUBLIN 4 |        |
| Eircode                                 | D04A6P5                                        |        |
| BER Number                              | 108000886                                      |        |
| Date of Issue                           | 27/09/2023                                     |        |
| Valid Until                             | 27/09/2033                                     |        |
| Assessor Number                         | 103350                                         |        |
| Assessor Company No                     | 103350                                         | (HINA) |

The Building Energy Rating (BER) is an indication of the energy performance of this dwelling. It covers energy use for space heating, water heating, ventilation and lighting, calculated on the basis of standard occupancy. It is expressed as primary energy use per unit floor area per year (kWh/m<sup>2</sup>/yr).

'A' rated properties are the most energy efficient and will tend to have the lowest energy bills.

**IMPORTANT:** This BER is calculated on the basis of data provided to and by the BER Assessor, and using the version of the assessment software quoted below. A future BER assigned to this dwelling may be different, as a result of changes to the dwelling or to the assessment software.