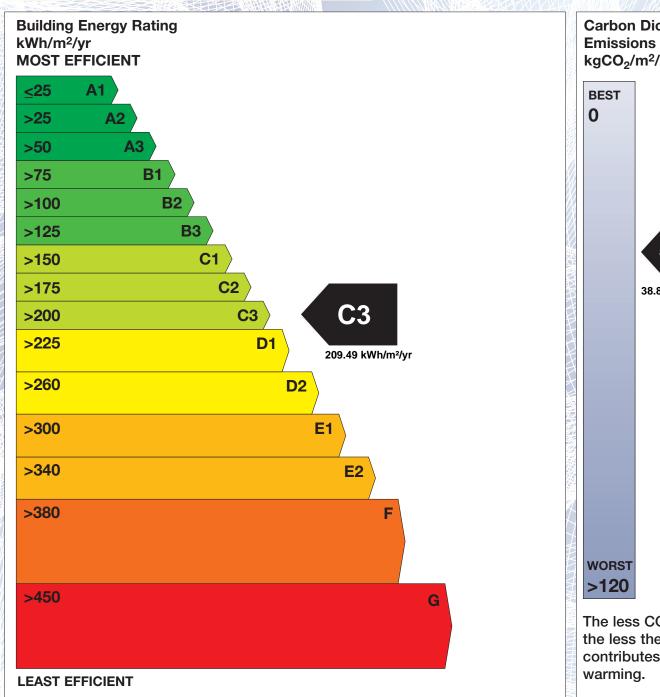

## BER for the building detailed below is:

**C**3

Address APT 21 THE BAY

ELM PARK

MERION ROAD, DUBLIN 4

DUBLIN 4

 Eircode
 D04YC67

 BER Number
 100935535

'A' rated properties are the most energy efficient and will tend to have the lowest energy bills.

Carbon Dioxide (CO<sub>2</sub>) **Emissions Indicator** kgCO<sub>2</sub>/m<sup>2</sup>/yr Calculated annual CO2 emissions 38.8 kgCO<sub>2</sub>/m<sup>2</sup>/yr The less CO<sub>2</sub> produced, the less the dwelling contributes to global