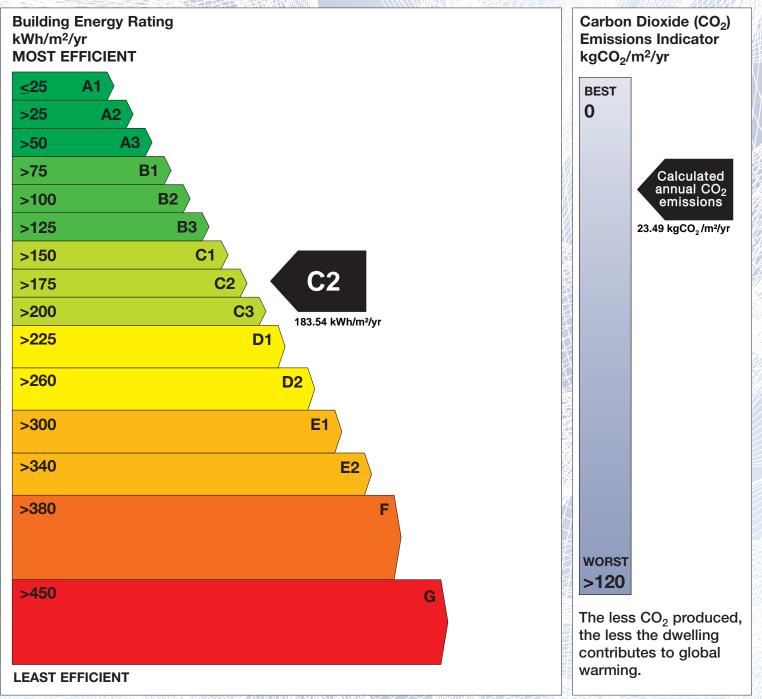

## **Building Energy Rating (BER)**

| BER for the buildi  | ng detailed below is:                                   | C2 |
|---------------------|---------------------------------------------------------|----|
| Address             | APARTMENT 33 PHOENIX VIEW<br>JAMES'S STREET<br>DUBLIN 8 | I  |
| Eircode             | D08K71F                                                 |    |
| BER Number          | 101692804                                               |    |
| Date of Issue       | 02/05/2024                                              |    |
| Valid Until         | 02/05/2034                                              |    |
| Assessor Number     | 103350                                                  |    |
| Assessor Company No | 103350                                                  |    |

The Building Energy Rating (BER) is an indication of the energy performance of this dwelling. It covers energy use for space heating, water heating, ventilation and lighting, calculated on the basis of standard occupancy. It is expressed as primary energy use per unit floor area per year (kWh/m<sup>2</sup>/yr).

'A' rated properties are the most energy efficient and will tend to have the lowest energy bills.

**IMPORTANT:** This BER is calculated on the basis of data provided to and by the BER Assessor, and using the version of the assessment software quoted below. A future BER assigned to this dwelling may be different, as a result of changes to the dwelling or to the assessment software.