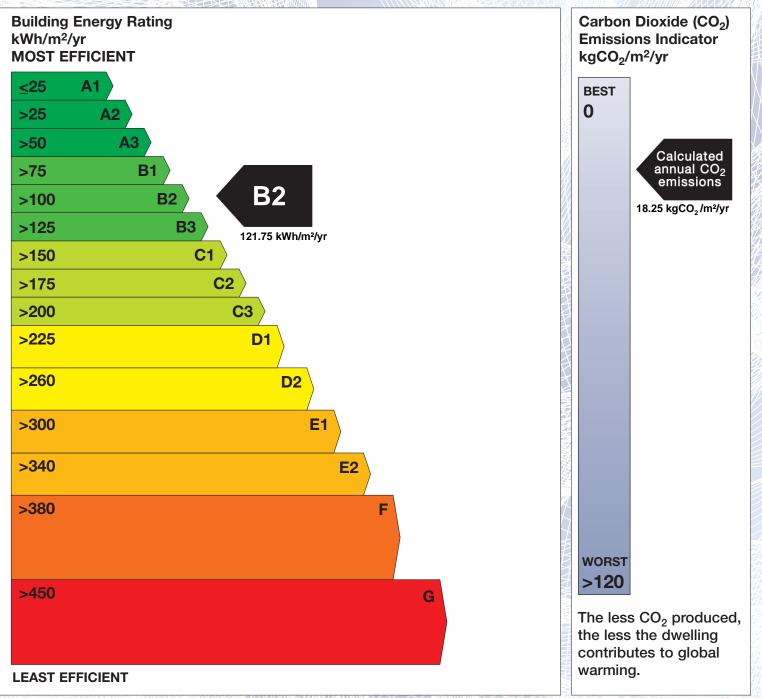

## **Building Energy Rating (BER)**

| BER for the building detailed below is: |
|-----------------------------------------|
|-----------------------------------------|

**B2** 

| Address             | APARTMENT 112 COWPER DOWNS<br>DUBLIN 6 |
|---------------------|----------------------------------------|
| Eircode             | D06VK51                                |
| BER Number          | 105969026                              |
| Date of Issue       | 07/05/2025                             |
| Valid Until         | 07/05/2035                             |
| Assessor Number     | 103350                                 |
| Assessor Company No | 103350                                 |
|                     |                                        |
|                     |                                        |

The Building Energy Rating (BER) is an indication of the energy performance of this dwelling. It covers energy use for space heating, water heating, ventilation and lighting, calculated on the basis of standard occupancy. It is expressed as primary energy use per unit floor area per year (kWh/m<sup>2</sup>/yr).

'A' rated properties are the most energy efficient and will tend to have the lowest energy bills.

**IMPORTANT:** This BER is calculated on the basis of data provided to and by the BER Assessor, and using the version of the assessment software quoted below. A future BER assigned to this dwelling may be different, as a result of changes to the dwelling or to the assessment software.