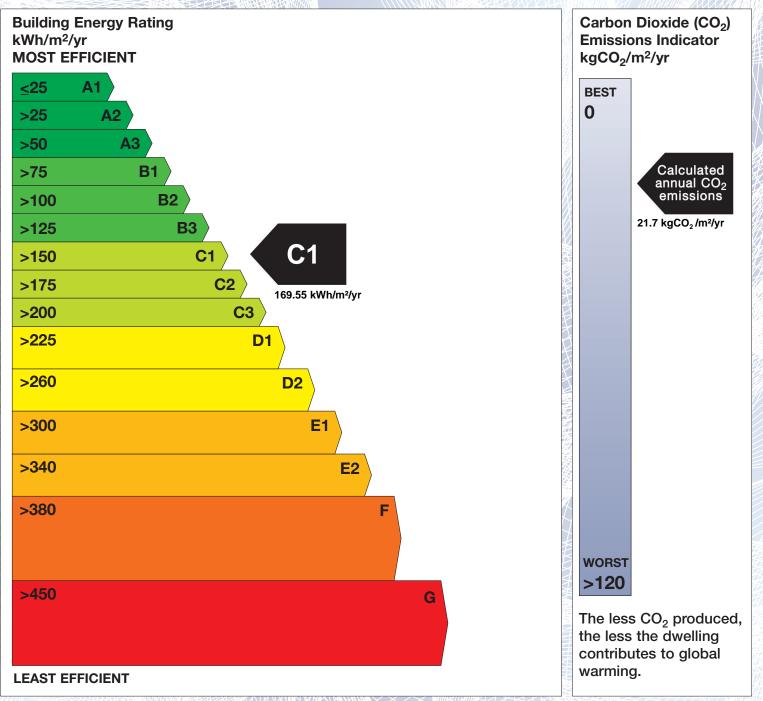

## **Building Energy Rating (BER)**

**C1** 

| BER for the building detailed below is: |
|-----------------------------------------|
|-----------------------------------------|

| Address             | APARTMENT 21 GRAND CANAL WHARF<br>SOUTH DOCK ROAD<br>DUBLIN 4 |
|---------------------|---------------------------------------------------------------|
| Eircode             | D04YY48                                                       |
| BER Number          | 107250441                                                     |
| Date of Issue       | 14/05/2025                                                    |
| Valid Until         | 14/05/2035                                                    |
| Assessor Number     | 103350                                                        |
| Assessor Company No | 103350                                                        |
|                     |                                                               |

The Building Energy Rating (BER) is an indication of the energy performance of this dwelling. It covers energy use for space heating, water heating, ventilation and lighting, calculated on the basis of standard occupancy. It is expressed as primary energy use per unit floor area per year (kWh/m<sup>2</sup>/yr).

'A' rated properties are the most energy efficient and will tend to have the lowest energy bills.

**IMPORTANT:** This BER is calculated on the basis of data provided to and by the BER Assessor, and using the version of the assessment software quoted below. A future BER assigned to this dwelling may be different, as a result of changes to the dwelling or to the assessment software.