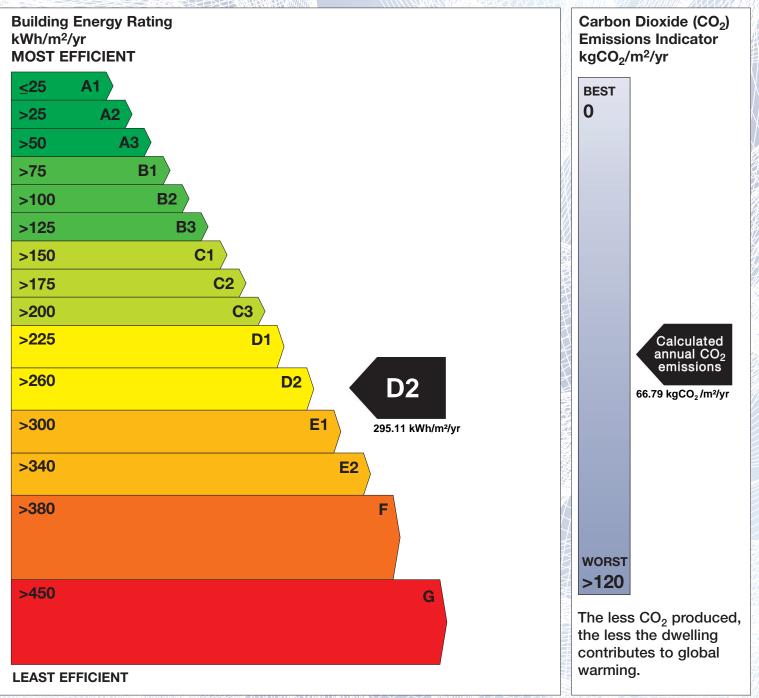

## **Building Energy Rating (BER)**

| BER for the building detailed below is: |                                                        | D2     |
|-----------------------------------------|--------------------------------------------------------|--------|
| Address                                 | 17 ROSEMOUNT COURT<br>BOOTERSTOWN AVENUE<br>CO. DUBLIN |        |
| BER Number                              | 111549952                                              |        |
| Date of Issue                           | 08/11/2018                                             |        |
| Valid Until                             | 08/11/2028                                             |        |
| Assessor Number                         | 104321                                                 |        |
| Assessor Company No                     | 104321                                                 | 14JHbm |

The Building Energy Rating (BER) is an indication of the energy performance of this dwelling. It covers energy use for space heating, water heating, ventilation and lighting, calculated on the basis of standard occupancy. It is expressed as primary energy use per unit floor area per year (kWh/m<sup>2</sup>/yr).

'A' rated properties are the most energy efficient and will tend to have the lowest energy bills.

**IMPORTANT:** This BER is calculated on the basis of data provided to and by the BER Assessor, and using the version of the assessment software quoted below. A future BER assigned to this dwelling may be different, as a result of changes to the dwelling or to the assessment software.