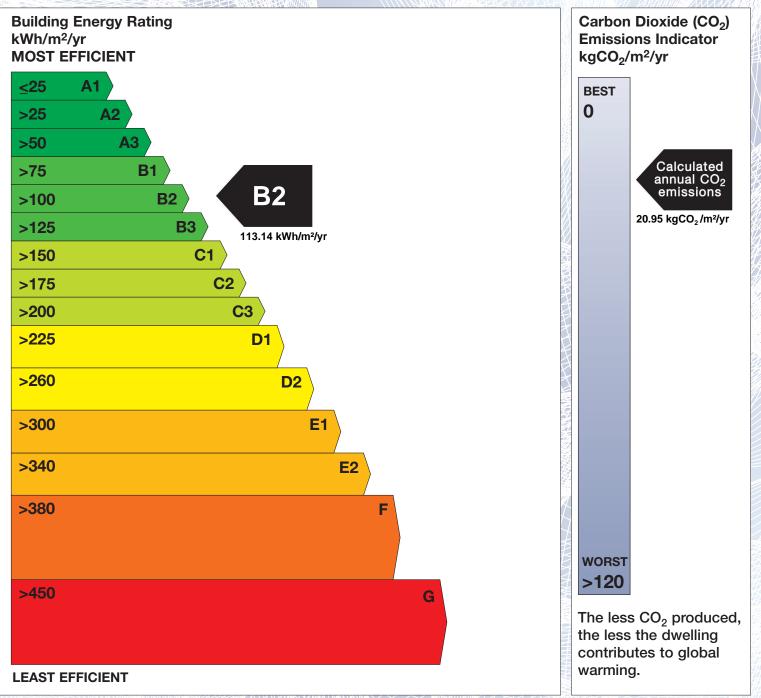

## **Building Energy Rating (BER)**

| BER for the building detailed below is: |                     |                                                 | B2 |
|-----------------------------------------|---------------------|-------------------------------------------------|----|
|                                         | Address             | APT 17 FORBES QUAY<br>FORBES STREET<br>DUBLIN 2 |    |
|                                         | Eircode             | D02P622                                         |    |
|                                         | BER Number          | 114395395                                       |    |
|                                         | Date of Issue       | 24/09/2021                                      |    |
|                                         | Valid Until         | 24/09/2031                                      |    |
|                                         | Assessor Number     | 103350                                          |    |
|                                         | Assessor Company No | 103350                                          |    |
|                                         |                     |                                                 |    |

The Building Energy Rating (BER) is an indication of the energy performance of this dwelling. It covers energy use for space heating, water heating, ventilation and lighting, calculated on the basis of standard occupancy. It is expressed as primary energy use per unit floor area per year (kWh/m<sup>2</sup>/yr).

'A' rated properties are the most energy efficient and will tend to have the lowest energy bills.

**IMPORTANT:** This BER is calculated on the basis of data provided to and by the BER Assessor, and using the version of the assessment software quoted below. A future BER assigned to this dwelling may be different, as a result of changes to the dwelling or to the assessment software.