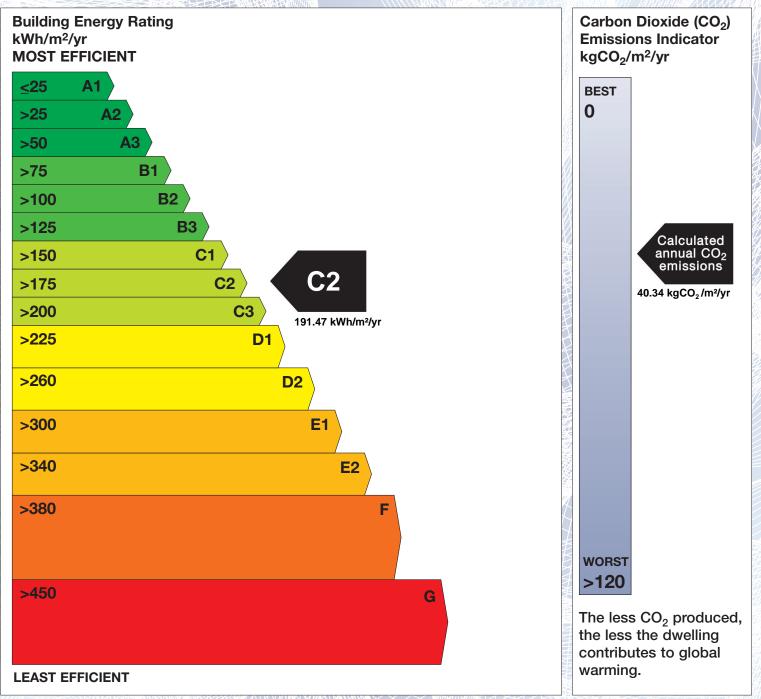

## **Building Energy Rating (BER)**

| BER for the buildi  | ng detailed below is:              | C2 |
|---------------------|------------------------------------|----|
| Address             | APT 6 61 PEMBROKE ROAD<br>DUBLIN 4 |    |
| Eircode             | D04F443                            |    |
| BER Number          | 105286082                          |    |
| Date of Issue       | 04/04/2025                         |    |
| Valid Until         | 04/04/2035                         |    |
| Assessor Number     | 102373                             |    |
| Assessor Company No | 102370                             |    |

The Building Energy Rating (BER) is an indication of the energy performance of this dwelling. It covers energy use for space heating, water heating, ventilation and lighting, calculated on the basis of standard occupancy. It is expressed as primary energy use per unit floor area per year (kWh/m<sup>2</sup>/yr).

'A' rated properties are the most energy efficient and will tend to have the lowest energy bills.

**IMPORTANT:** This BER is calculated on the basis of data provided to and by the BER Assessor, and using the version of the assessment software quoted below. A future BER assigned to this dwelling may be different, as a result of changes to the dwelling or to the assessment software.