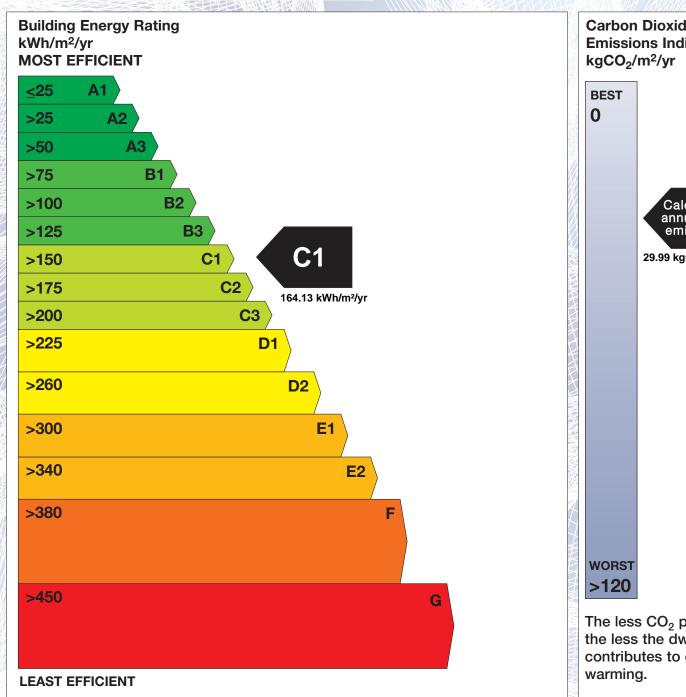

## BER for the building detailed below is:

C1

**Address** APARTMENT 201 THE LINKS

**ELMPARK** MERRION ROAD

**DUBLIN 4** 

Eircode D04W523 **BER Number** 105226989 Date of Issue 16/05/2025 Valid Until 16/05/2035 Assessor Number 103350 Assessor Company No 103350

The Building Energy Rating (BER) is an indication of the energy performance of this dwelling. It covers energy use for space heating, water heating, ventilation and lighting, calculated on the basis of standard occupancy. It is expressed as primary energy use per unit floor area per year (kWh/m²/yr).

'A' rated properties are the most energy efficient and will tend to have the lowest energy bills.

Carbon Dioxide (CO<sub>2</sub>) **Emissions Indicator** Calculated annual CO2 emissions 29.99 kgCO<sub>2</sub>/m<sup>2</sup>/yr The less CO<sub>2</sub> produced, the less the dwelling contributes to global