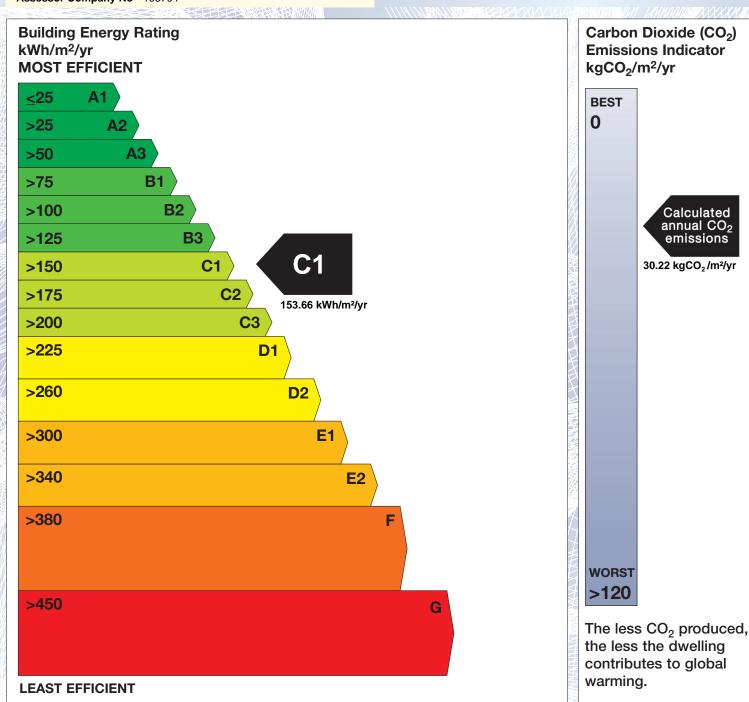

## BER for the building detailed below is:

**C1** 

Address APT 105 FITZWILLIAM POINT FITZWILLIAM QUAY

RINGSEND

DUBLIN 4

 Eircode
 D04H586

 BER Number
 114718661

 Date of Issue
 10/03/2022

 Valid Until
 10/03/2032

 Assessor Number
 103704

 Assessor Company No
 103704

The Building Energy Rating (BER) is an indication of the energy performance of this dwelling. It covers energy use for space heating, water heating, ventilation and lighting, calculated on the basis of standard occupancy. It is expressed as primary energy use per unit floor area per year (kWh/m²/yr).