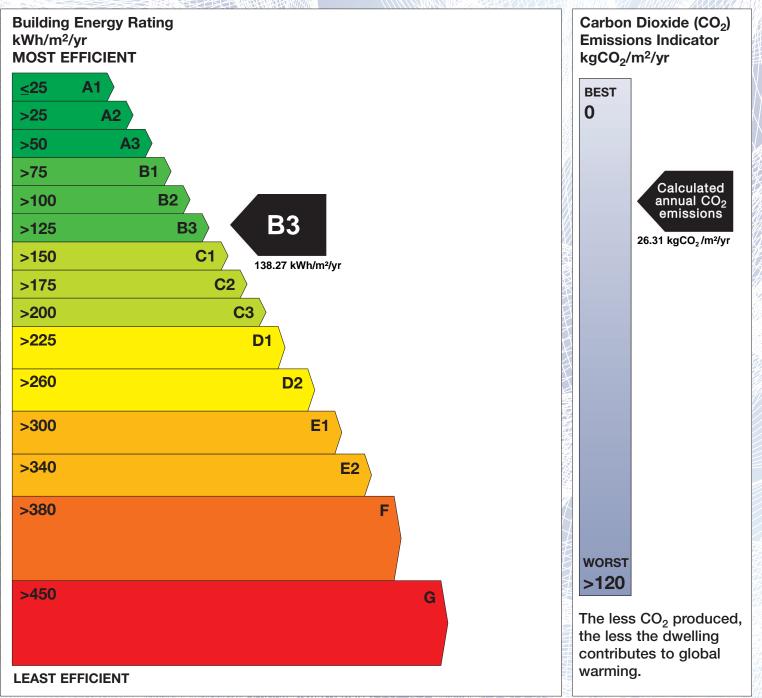

## **Building Energy Rating (BER)**

| BER for the building detailed below is: |                     |                                                                 | B3       |  |
|-----------------------------------------|---------------------|-----------------------------------------------------------------|----------|--|
|                                         | Address             | APT 13 THE SANDERLING<br>THORNWOOD<br>BOOTERSTOWN<br>CO. DUBLIN |          |  |
|                                         | BER Number          | 108766486                                                       |          |  |
|                                         | Date of Issue       | 28/06/2016                                                      |          |  |
|                                         | Valid Until         | 28/06/2026                                                      |          |  |
|                                         | Assessor Number     | 105792                                                          |          |  |
|                                         | Assessor Company No | 105792                                                          | KI MANIN |  |
|                                         |                     |                                                                 |          |  |

The Building Energy Rating (BER) is an indication of the energy performance of this dwelling. It covers energy use for space heating, water heating, ventilation and lighting, calculated on the basis of standard occupancy. It is expressed as primary energy use per unit floor area per year (kWh/m<sup>2</sup>/yr).

'A' rated properties are the most energy efficient and will tend to have the lowest energy bills.

**IMPORTANT:** This BER is calculated on the basis of data provided to and by the BER Assessor, and using the version of the assessment software quoted below. A future BER assigned to this dwelling may be different, as a result of changes to the dwelling or to the assessment software.