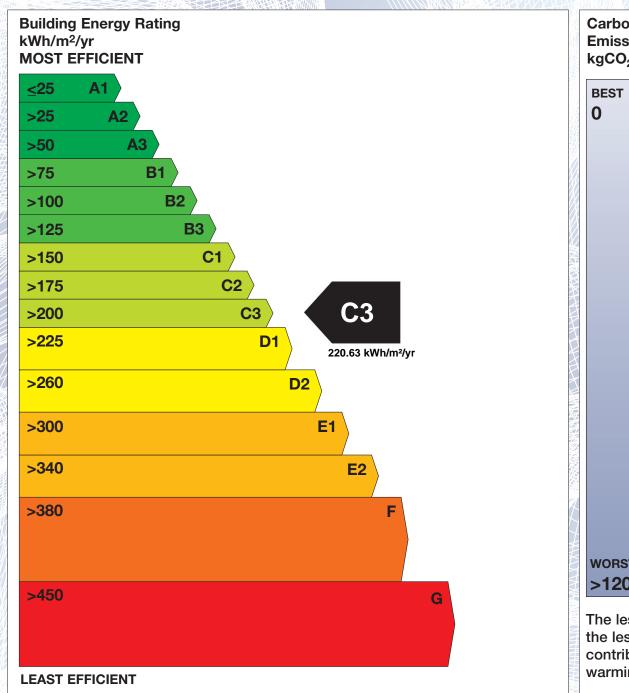

## BER for the building detailed below is:

**C3** 

**Address** 3 FORTLANDS HERBERT AVENUE BALLSBRIDGE **DUBLIN 4** Eircode D04TP04 **BER Number** 106330681 Date of Issue 06/06/2025 Valid Until 06/06/2035 Assessor Number 109641 Assessor Company No 109637

The Building Energy Rating (BER) is an indication of the energy performance of this dwelling. It covers energy use for space heating, water heating, ventilation and lighting, calculated on the basis of standard occupancy. It is expressed as primary energy use per unit floor area per year (kWh/m²/yr).

'A' rated properties are the most energy efficient and will tend to have the lowest energy bills.

Carbon Dioxide (CO<sub>2</sub>) **Emissions Indicator** kgCO<sub>2</sub>/m<sup>2</sup>/yr Calculated annual CO2 emissions 39.27 kgCO<sub>2</sub>/m<sup>2</sup>/yr WORST >120 The less CO<sub>2</sub> produced, the less the dwelling contributes to global warming.